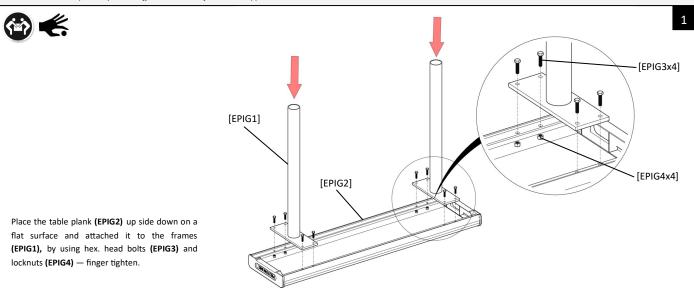

## WARNING: READ THE ASSEMBLING INSTRUCTIONS CAREFULLY BEFORE ASSEMBLING THE EZYSEAT INGROUND BENCH SEAT ONLY.

Make sure to wear protective gloves and foot protection when installing and assembling this product. Unpack the unit and make sure all the components are included before proceeding. This activity requires two o more people as lifting is involved. Please ensure bolts are only finger-tightened during the assembling process for flexibility in lining up components. Securely tighten the bolts before anchoring the product to the ground.