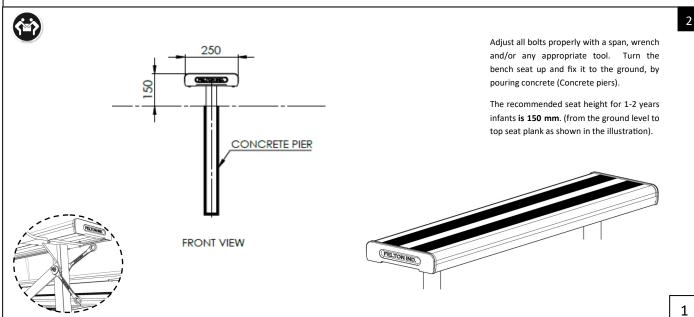

## WARNING: READ THE ASSEMBLING INSTRUCTIONS CAREFULLY BEFORE ASSEMBLING THE EZYSEAT INGROUND BENCH SEAT ONLY.

Make sure to wear protective gloves and foot protection when installing and assembling this product. Unpack the unit and make sure all the components are included before proceeding. This activity requires two o more people as lifting is involved. Please ensure bolts are only finger-tightened during the assembling process for flexibility in lining up components. Securely tighten the bolts before anchoring the product to the ground.