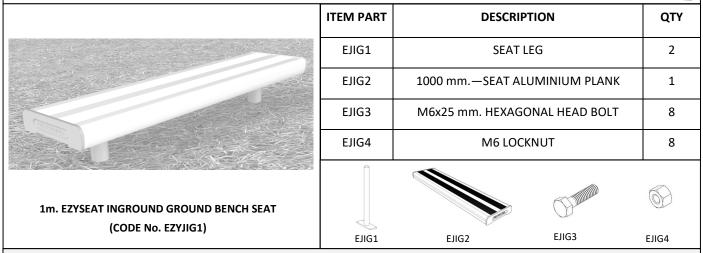

## CONTACT US TODAY **1800 22 00 55**

⊠sales@felton.net.au

WARNING: READ THE ASSEMBLING INSTRUCTIONS CAREFULLY BEFORE ASSEMBLING THE EZYSEAT INGROUND BENCH SEAT ONLY.

Make sure to wear protective gloves and foot protection when installing and assembling this product. Unpack the unit and make sure all the components are included before proceeding. This activity requires two o more people as lifting is involved. Please ensure bolts are only finger-tightened during the assembling process for flexibility in lining up components. Securely tighten the bolts before anchoring the product to the ground. 7