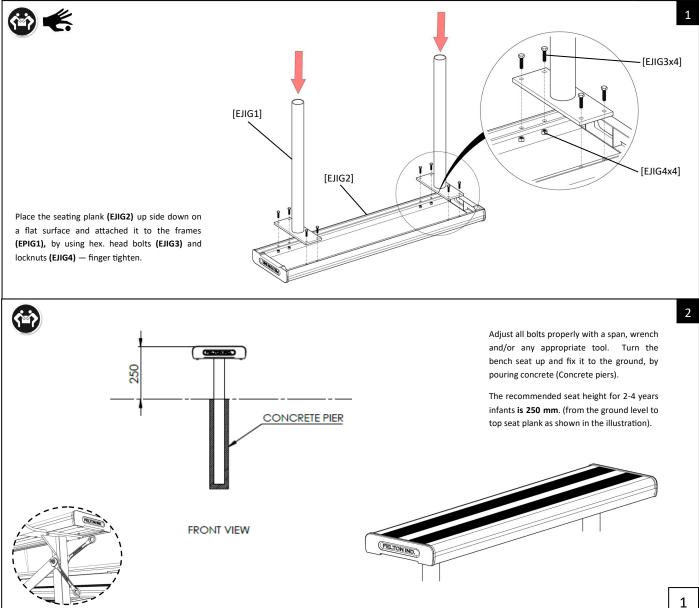

## CONTACT US TODAY **1800 22 00 55**

⊠sales@felton.net.au

WARNING: READ THE ASSEMBLING INSTRUCTIONS CAREFULLY BEFORE ASSEMBLING THE EZYSEAT INGROUND BENCH SEAT ONLY.

Make sure to wear protective gloves and foot protection when installing and assembling this product. Unpack the unit and make sure all the components are included before proceeding. This activity requires two o more people as lifting is involved. Please ensure bolts are only finger-tightened during the assembling process for flexibility in lining up components. Securely tighten the bolts before anchoring the product to the ground. 7