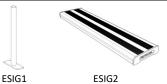

(CODE No. EZYSIG1)

| ITEM PART | DESCRIPTION                   | QTY |
|-----------|-------------------------------|-----|
| ESIG1     | SEAT LEG                      | 2   |
| ESIG2     | 1000 mm.—SEAT ALUMINIUM PLANK | 1   |
| ESIG3     | M6x25 mm. HEXAGONAL HEAD BOLT | 8   |
| ESIG4     | M6 LOCKNUT                    | 8   |