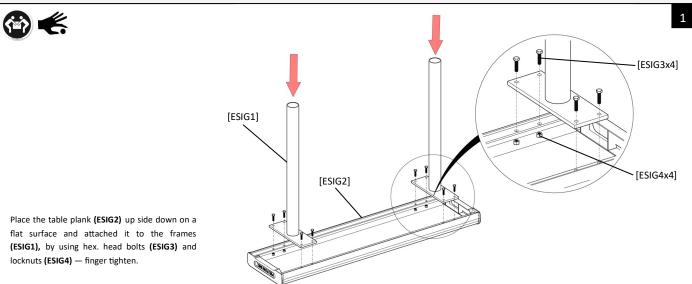

## WARNING: READ THE ASSEMBLING INSTRUCTIONS CAREFULLY BEFORE ASSEMBLING THE EZYSEAT INGROUND BENCH SEAT ONLY.

Make sure to wear protective gloves and foot protection when installing and assembling this product. Unpack the unit and make sure all the components are included before proceeding. This activity requires two o more people as lifting is involved. Please ensure bolts are only finger-tightened during the assembling process for flexibility in lining up components. Securely tighten the bolts before anchoring the product to the ground.

(CODE No. EZYSIG1)

| ITEM PART | DESCRIPTION                   | QTY |
|-----------|-------------------------------|-----|
| ESIG1     | SEAT LEG                      | 2   |
| ESIG2     | 1000 mm.—SEAT ALUMINIUM PLANK | 1   |
| ESIG3     | M6x25 mm. HEXAGONAL HEAD BOLT | 8   |
| ESIG4     | M6 LOCKNUT                    | 8   |