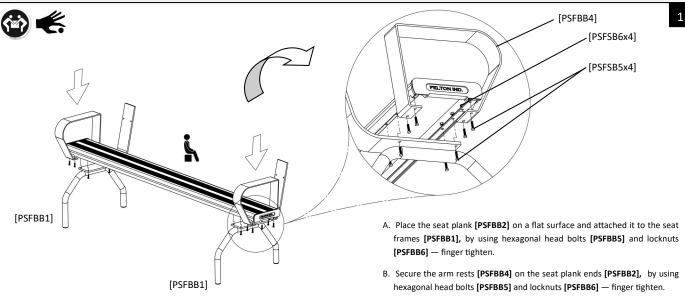

## WARNING: READ THE ASSEMBLING INSTRUCTIONS CAREFULLY BEFORE ASSEMBLING THE BUDDY BENCH.

Make sure to wear protective gloves and foot protection when installing and assembling this product. Unpack the unit and make sure all the components are included before proceeding. This activity requires two o more people as lifting is involved. Please ensure bolts are only finger-tightened during the assembling process for flexibility in lining up components. Securely tighten the bolts before anchoring the product to the ground.

| ITEM PART | DESCRIPTION                   | QTY |
|-----------|-------------------------------|-----|
| PSFBB1    | SEAT FRAME                    | 2   |
| PSFBB2    | 2000 mm.—SEAT ALUMINIUM PLANK | 1   |
| PSFBB3    | 2000 mm.—ALUMINIUM BACK REST  | 1   |
| PSFBB4    | ARM REST—ALUMINIUM            | 2   |
| PSFBB5    | M6X25mm. HEXAGONAL HEAD BOLT  | 12  |
| PSFBB6    | M6 LOCKNUT                    | 12  |