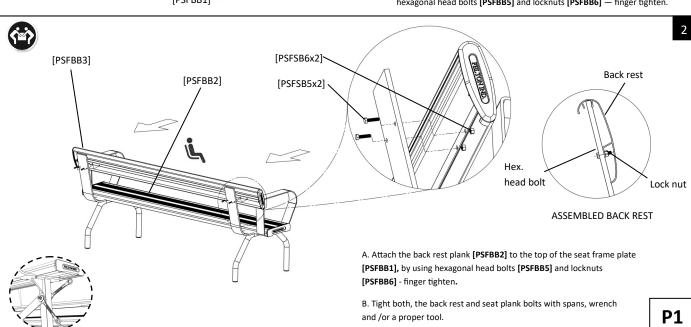

## WARNING: READ THE ASSEMBLING INSTRUCTIONS CAREFULLY BEFORE ASSEMBLING THE BUDDY BENCH.

Make sure to wear protective gloves and foot protection when installing and assembling this product. Unpack the unit and make sure all the components are included before proceeding. This activity requires two o more people as lifting is involved. Please ensure bolts are only finger-tightened during the assembling process for flexibility in lining up components. Securely tighten the bolts before anchoring the product to the ground.

| ITEM PART | DESCRIPTION                   | QTY |
|-----------|-------------------------------|-----|
| PSFBB1    | SEAT FRAME                    | 2   |
| PSFBB2    | 2000 mm.—SEAT ALUMINIUM PLANK | 1   |
| PSFBB3    | 2000 mm.—ALUMINIUM BACK REST  | 1   |
| PSFBB4    | ARM REST—ALUMINIUM            | 2   |
| PSFBB5    | M6X25mm. HEXAGONAL HEAD BOLT  | 12  |
| PSFBB6    | M6 LOCKNUT                    | 12  |