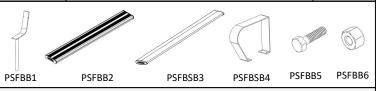

| ITEM PART | DESCRIPTION                   | QTY |
|-----------|-------------------------------|-----|
| PSFBB1    | SEAT FRAME                    | 2   |
| PSFBB2    | 2000 mm.—SEAT ALUMINIUM PLANK | 1   |
| PSFBB3    | 2000 mm.—ALUMINIUM BACK REST  | 1   |
| PSFBB4    | ARM REST—ALUMINIUM            | 2   |
| PSFBB5    | M6X25mm. HEXAGONAL HEAD BOLT  | 12  |
| PSFBB6    | M6 LOCKNUT                    | 12  |