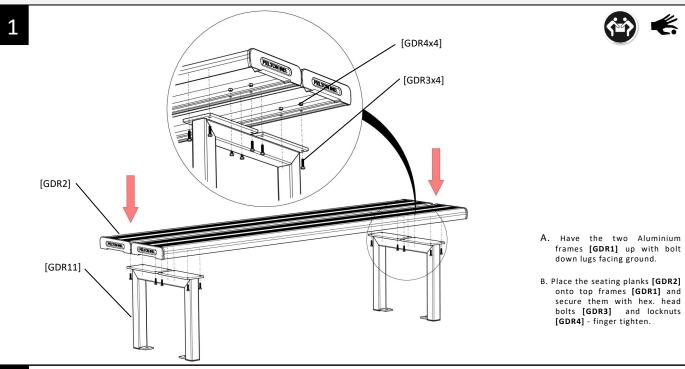

## WARNING: READ THE ASSEMBLING INSTRUCTIONS CAREFULLY BEFORE ASSEMBLING THE DOUBLE PLANK SEATING.

Make sure to wear protective gloves and foot protection when installing and assembling this product. Unpack the unit and make sure all the components are included before proceeding. This activity requires two o more people as lifting is involved. Please ensure bolts are only finger-tightened during the assembling process for flexibility in lining up components. Securely tighten the bolts before anchoring the product to the ground.

(Code No: FELGCR12)

| PART No. | PART NAME                               | QTY |
|----------|-----------------------------------------|-----|
| GDR1     | ALUMINIUM FRAME                         | 2   |
| GDR2     | 2000- mm. ALUMINIUM FOOT/ SEATING PLANK | 2   |
| GDR3     | M6 X25 mm. HEXAGONAL HEAD BOLT          | 16  |
| GDR4     | M6 LOCKNUT                              | 16  |