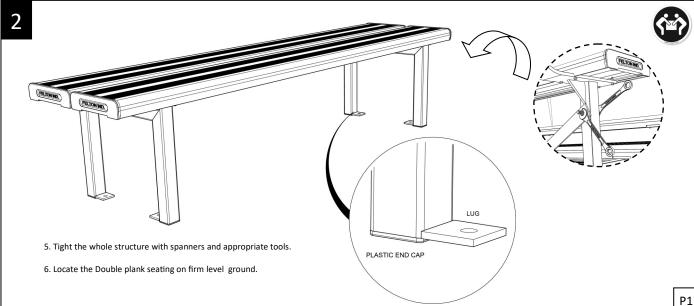

## WARNING: READ THE ASSEMBLING INSTRUCTIONS CAREFULLY BEFORE ASSEMBLING THE DOUBLE PLANK SEATING.

Make sure to wear protective gloves and foot protection when installing and assembling this product. Unpack the unit and make sure all the components are included before proceeding. This activity requires two o more people as lifting is involved. Please ensure bolts are only finger-tightened during the assembling process for flexibility in lining up components. Securely tighten the bolts before anchoring the product to the ground.