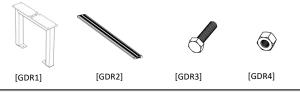

(Code No: FELGCR12)

| PART No. | PART NAME                               | QTY |
|----------|-----------------------------------------|-----|
| GDR1     | ALUMINIUM FRAME                         | 2   |
| GDR2     | 2000- mm. ALUMINIUM FOOT/ SEATING PLANK | 2   |
| GDR3     | M6 X25 mm. HEXAGONAL HEAD BOLT          | 16  |
| GDR4     | M6 LOCKNUT                              | 16  |