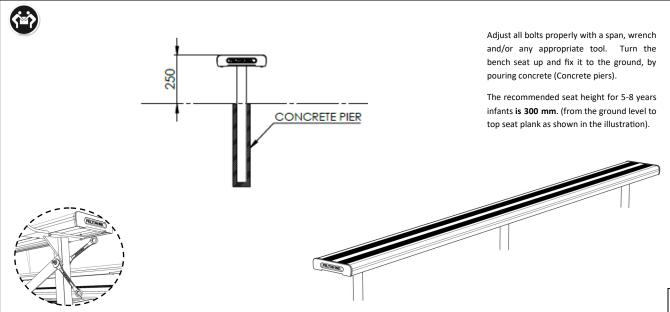

## WARNING: READ THE ASSEMBLING INSTRUCTIONS CAREFULLY BEFORE ASSEMBLING THE EZYSEAT INGROUND BENCH SEAT ONLY.

Make sure to wear protective gloves and foot protection when installing and assembling this product. Unpack the unit and make sure all the components are included before proceeding. This activity requires two o more people as lifting is involved. Please ensure bolts are only finger-tightened during the assembling process for flexibility in lining up components. Securely tighten the bolts before anchoring the product to the ground.