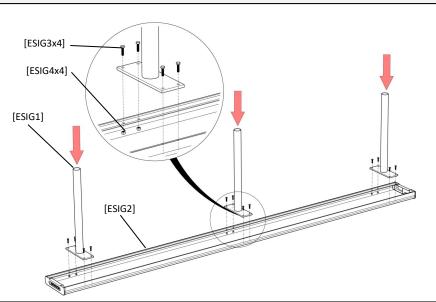

|                                                                                                                                                                                                                                                                                                                                                                                                                                                                                                                                                                                                                                                                                                                                                                                                                                                                                                                                                                                                                                                                                                                                                                                                                                                                                                                                                                                                                                                                                                                                                                                                                                                                                                                                                                                                                                                                                                                                                                                                                                                                                                                                | ITEM PART | DESCRIPTION                   | QTY |
|--------------------------------------------------------------------------------------------------------------------------------------------------------------------------------------------------------------------------------------------------------------------------------------------------------------------------------------------------------------------------------------------------------------------------------------------------------------------------------------------------------------------------------------------------------------------------------------------------------------------------------------------------------------------------------------------------------------------------------------------------------------------------------------------------------------------------------------------------------------------------------------------------------------------------------------------------------------------------------------------------------------------------------------------------------------------------------------------------------------------------------------------------------------------------------------------------------------------------------------------------------------------------------------------------------------------------------------------------------------------------------------------------------------------------------------------------------------------------------------------------------------------------------------------------------------------------------------------------------------------------------------------------------------------------------------------------------------------------------------------------------------------------------------------------------------------------------------------------------------------------------------------------------------------------------------------------------------------------------------------------------------------------------------------------------------------------------------------------------------------------------|-----------|-------------------------------|-----|
| COLUMN STATE OF THE PARTY OF TH | ESIG1     | SEAT LEG                      | 3   |
| PERSONAL PERSONAL PROPERTY.                                                                                                                                                                                                                                                                                                                                                                                                                                                                                                                                                                                                                                                                                                                                                                                                                                                                                                                                                                                                                                                                                                                                                                                                                                                                                                                                                                                                                                                                                                                                                                                                                                                                                                                                                                                                                                                                                                                                                                                                                                                                                                    | ESIG2     | 2000 mm.—SEAT ALUMINIUM PLANK | 1   |
| THE PERSON NAMED IN                                                                                                                                                                                                                                                                                                                                                                                                                                                                                                                                                                                                                                                                                                                                                                                                                                                                                                                                                                                                                                                                                                                                                                                                                                                                                                                                                                                                                                                                                                                                                                                                                                                                                                                                                                                                                                                                                                                                                                                                                                                                                                            | ESIG3     | M6x25 mm. HEXAGONAL HEAD BOLT | 12  |
| TOTAL STATE OF THE | ESIG4     | M6 LOCKNUT                    | 12  |

Place the seat plank (ESIG2) up side down on a flat surface and attached it to the frames (ESIG1), by using hex. head bolts (ESIG3) and locknuts (ESIG4) — finger tighten.