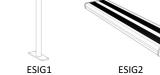

|                                                                                                                                                                                                                                                                                                                                                                                                                                                                                                                                                                                                                                                                                                                                                                                                                                                                                                                                                                                                                                                                                                                                                                                                                                                                                                                                                                                                                                                                                                                                                                                                                                                                                                                                                                                                                                                                                                                                                                                                                                                                                                                                | ITEM PART | DESCRIPTION                   | QTY |
|--------------------------------------------------------------------------------------------------------------------------------------------------------------------------------------------------------------------------------------------------------------------------------------------------------------------------------------------------------------------------------------------------------------------------------------------------------------------------------------------------------------------------------------------------------------------------------------------------------------------------------------------------------------------------------------------------------------------------------------------------------------------------------------------------------------------------------------------------------------------------------------------------------------------------------------------------------------------------------------------------------------------------------------------------------------------------------------------------------------------------------------------------------------------------------------------------------------------------------------------------------------------------------------------------------------------------------------------------------------------------------------------------------------------------------------------------------------------------------------------------------------------------------------------------------------------------------------------------------------------------------------------------------------------------------------------------------------------------------------------------------------------------------------------------------------------------------------------------------------------------------------------------------------------------------------------------------------------------------------------------------------------------------------------------------------------------------------------------------------------------------|-----------|-------------------------------|-----|
| COLUMN STATE OF THE PARTY OF TH | ESIG1     | SEAT LEG                      | 3   |
| PERSONAL PERSONAL PROPERTY.                                                                                                                                                                                                                                                                                                                                                                                                                                                                                                                                                                                                                                                                                                                                                                                                                                                                                                                                                                                                                                                                                                                                                                                                                                                                                                                                                                                                                                                                                                                                                                                                                                                                                                                                                                                                                                                                                                                                                                                                                                                                                                    | ESIG2     | 2000 mm.—SEAT ALUMINIUM PLANK | 1   |
| THE PERSON NAMED IN                                                                                                                                                                                                                                                                                                                                                                                                                                                                                                                                                                                                                                                                                                                                                                                                                                                                                                                                                                                                                                                                                                                                                                                                                                                                                                                                                                                                                                                                                                                                                                                                                                                                                                                                                                                                                                                                                                                                                                                                                                                                                                            | ESIG3     | M6x25 mm. HEXAGONAL HEAD BOLT | 12  |
| TOTAL STATE OF THE | ESIG4     | M6 LOCKNUT                    | 12  |

Place the seat plank (ESIG2) up side down on a flat surface and attached it to the frames (ESIG1), by using hex. head bolts (ESIG3) and locknuts (ESIG4) — finger tighten.