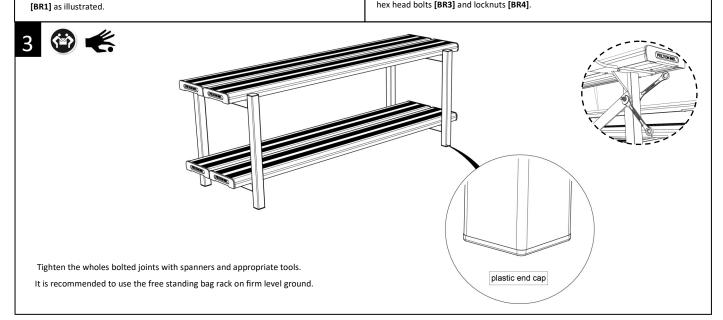

duct. Unpack the unit and make sure all the components are included before proceeding. This activity requires two or more people as lifting is involved. Please ensure bolts are only finger-tightened during the assembling process for flexibility in lining up components. Securely tighten the bolts before anchoring the product to the ground.



Thank you for purchasing our high quality products. The Bag Rack has been manufactured with certified materials, to achieve high reliability and minimum maintenance. It is our commitment to provide cost effective solutions for outdoor applications.



Have 2 main frames [BR1] in place and attach them to the lower Aluminium planks



Place two Aluminium planks [BR2] onto top main frames [BR1] and bolt them with hex head bolts [BR3] and locknuts [BR4].