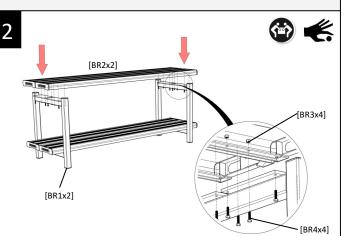

Have 2 main frames [BR1] in place and attach them to the lower Aluminium planks

Place two Aluminium planks [BR2] onto top main frames [BR1] and bolt them with hex head bolts [BR3] and locknuts [BR4].