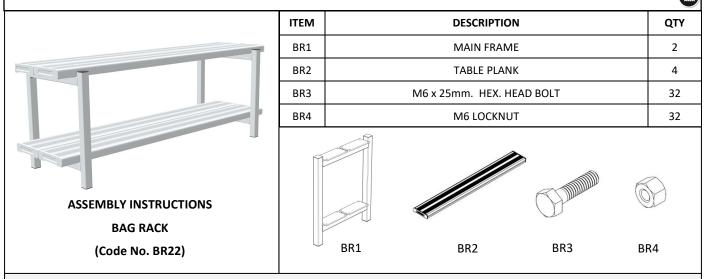

felton industries

## CONTACT US TODAY **1800 22 00 55** ⊠sales@felton.net.au

Ę,

## WARNING: READ THE ASSEMBLY INSTRUCTIONS CAREFULLY BEFORE ASSEMBLING THE BAG RACK.

Make sure to wear protective gloves and foot protection when installing and assembling this product. Unpack the unit and make sure all the components are included before proceeding. This activity requires two or more people as lifting is involved. Please ensure bolts are only finger-tightened during the assembling process for flexibility in lining up components. Securely tighten the bolts before anchoring the product to the ground.



Thank you for purchasing our high quality products. The Bag Rack has been manufactured with certified materials, to achieve high reliability and minimum maintenance. It is our commitment to provide cost effective solutions for outdoor applications.



Have 2 main frames [BR1] in place and attach them to the lower Aluminium planks



Place two Aluminium planks [BR2] onto top main frames [BR1] and bolt them with hex head bolts [BR3] and locknuts [BR4].