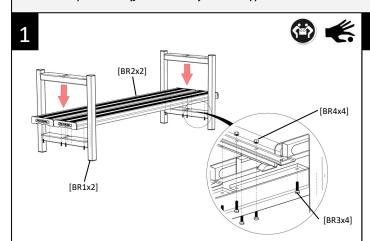

Have 2 main frames [BR1] in place and attach them to the lower Aluminium planks

Place two Aluminium planks [BR2] onto top main frames [BR1] and bolt them with hex head bolts [BR3] and locknuts [BR4].