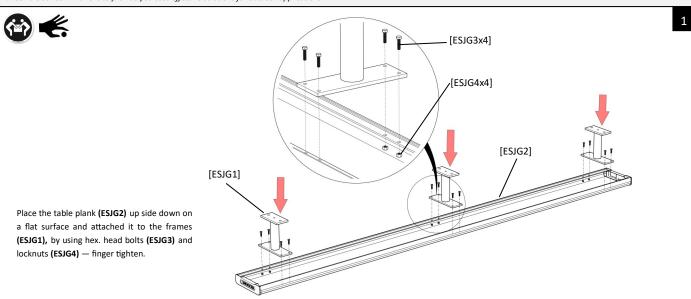

## WARNING: READ THE ASSEMBLING INSTRUCTIONS CAREFULLY BEFORE ASSEMBLING THE EZYSEAT ABOVE GROUND BENCH SEAT ONLY.

Make sure to wear protective gloves and foot protection when installing and assembling this product. Unpack the unit and make sure all the components are included before proceeding. This activity requires two o more people as lifting is involved. Please ensure bolts are only finger-tightened during the assembling process for flexibility in lining up components. Securely tighten the bolts before anchoring the product to the ground.