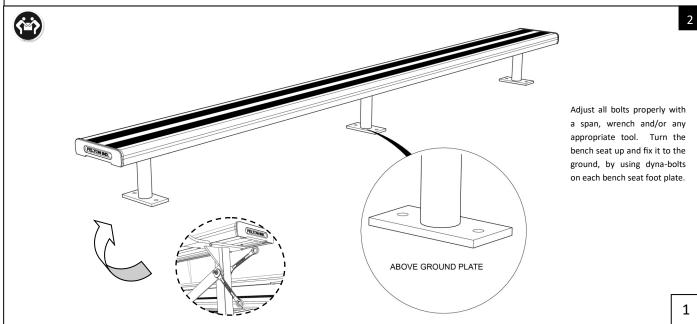

## WARNING: READ THE ASSEMBLING INSTRUCTIONS CAREFULLY BEFORE ASSEMBLING THE EZYSEAT ABOVE GROUND BENCH SEAT ONLY.

Make sure to wear protective gloves and foot protection when installing and assembling this product. Unpack the unit and make sure all the components are included before proceeding. This activity requires two o more people as lifting is involved. Please ensure bolts are only finger-tightened during the assembling process for flexibility in lining up components. Securely tighten the bolts before anchoring the product to the ground.