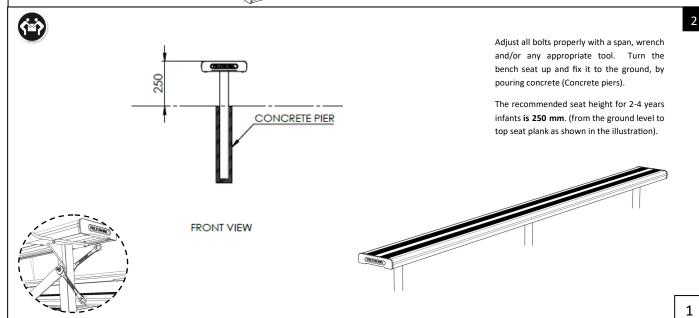

## WARNING: READ THE ASSEMBLING INSTRUCTIONS CAREFULLY BEFORE ASSEMBLING THE EZYSEAT INGROUND BENCH SEAT ONLY.

Make sure to wear protective gloves and foot protection when installing and assembling this product. Unpack the unit and make sure all the components are included before proceeding. This activity requires two o more people as lifting is involved. Please ensure bolts are only finger-tightened during the assembling process for flexibility in lining up components. Securely tighten the bolts before anchoring the product to the ground.