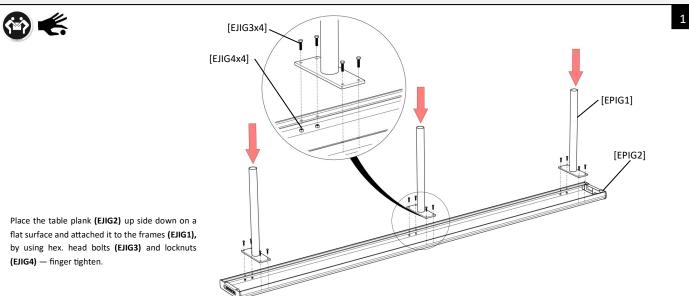

## WARNING: READ THE ASSEMBLING INSTRUCTIONS CAREFULLY BEFORE ASSEMBLING THE EZYSEAT INGROUND BENCH SEAT ONLY.

Make sure to wear protective gloves and foot protection when installing and assembling this product. Unpack the unit and make sure all the components are included before proceeding. This activity requires two o more people as lifting is involved. Please ensure bolts are only finger-tightened during the assembling process for flexibility in lining up components. Securely tighten the bolts before anchoring the product to the ground.

| ITEM PART | DESCRIPTION                   | QTY |
|-----------|-------------------------------|-----|
| EJIG1     | SEAT LEG                      | 3   |
| EJIG2     | 3000 mm.—SEAT ALUMINIUM PLANK | 1   |
| EJIG3     | M6x25 mm. HEXAGONAL HEAD BOLT | 12  |
| EJIG4     | M6 LOCKNUT                    | 12  |