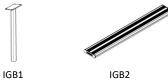

3m. IN-GROUND BENCH SEATING (CODE No. FELIG3)

| IGB1 | SEAT FRAME                   | 3  |
|------|------------------------------|----|
| IGB2 | 3000 mm.—SEATING PLANK       | 1  |
| IGB3 | M6x25mm. HEXAGONAL HEAD BOLT | 12 |
| IGB4 | M6 LOCKNUT                   | 12 |
|      |                              |    |