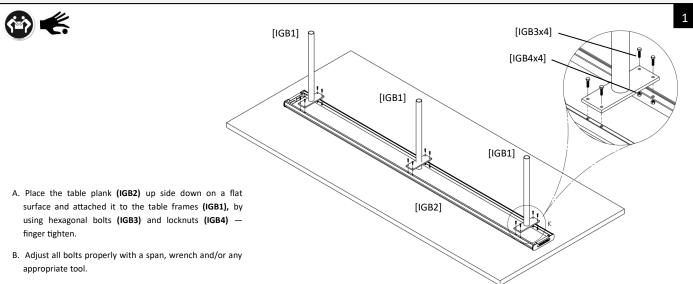

## WARNING: READ THE ASSEMBLING INSTRUCTIONS CAREFULLY BEFORE ASSEMBLING THE IN-GROUND BENCH SEAT ONLY.

Make sure to wear protective gloves and foot protection when installing and assembling this product. Unpack the unit and make sure all the components are included before proceeding. This activity requires two o more people as lifting is involved. Please ensure bolts are only finger-tightened during the assembling process for flexibility in lining up components. Securely tighten the bolts before anchoring the product to the ground.

3m. IN-GROUND BENCH SEATING (CODE No. FELIG3)

| IGB1 | SEAT FRAME                   | 3  |
|------|------------------------------|----|
| IGB2 | 3000 mm.—SEATING PLANK       | 1  |
| IGB3 | M6x25mm. HEXAGONAL HEAD BOLT | 12 |
| IGB4 | M6 LOCKNUT                   | 12 |
|      |                              |    |