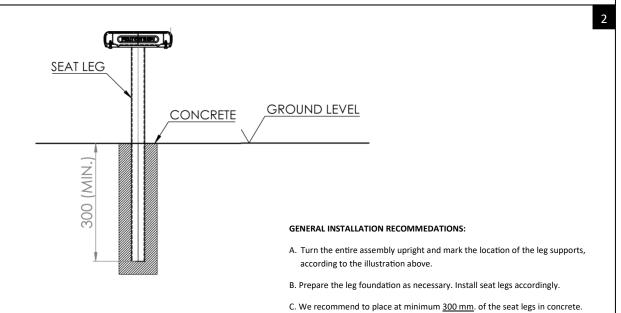

## WARNING: READ THE ASSEMBLING INSTRUCTIONS CAREFULLY BEFORE ASSEMBLING THE IN-GROUND BENCH SEAT ONLY.

Make sure to wear protective gloves and foot protection when installing and assembling this product. Unpack the unit and make sure all the components are included before proceeding. This activity requires two o more people as lifting is involved. Please ensure bolts are only finger-tightened during the assembling process for flexibility in lining up components. Securely tighten the bolts before anchoring the product to the ground.