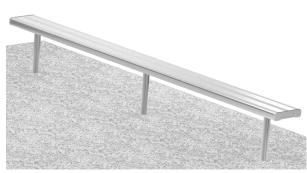

3m. IN-GROUND BENCH SEATING (CODE No. FELIG3)

| IGB1 | SEAT FRAME                   | 3  |
|------|------------------------------|----|
| IGB2 | 3000 mm.—SEATING PLANK       | 1  |
| IGB3 | M6x25mm. HEXAGONAL HEAD BOLT | 12 |
| IGB4 | M6 LOCKNUT                   | 12 |
|      |                              |    |

IGB3

IGP4

Thank you for purchasing our high quality products. The In-ground Bench Seating has been well manufactured with certified materials, to achieve high reliability and minimum maintenance. It is our commitment to provide you cost-effective solutions for outdoor applications.