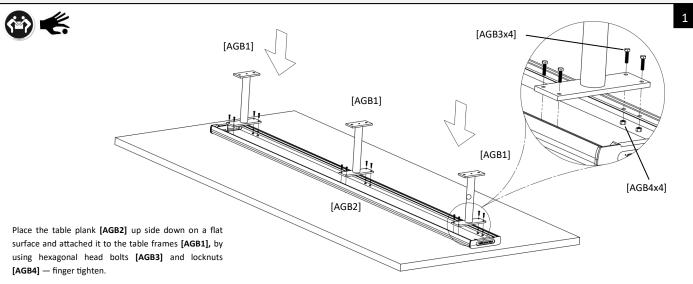

|  | ITEM PART | DESCRIPTION                   | QTY |
|--|-----------|-------------------------------|-----|
|  | AGB1      | SEAT FRAME                    | 3   |
|  | AGB2      | 4000 mm.—SEAT ALUMINIUM PLANK | 1   |
|  | AGB3      | M6X25mm. HEXAGONAL HEAD BOLT  | 12  |
|  | AGB4      | M6 LOCKNUT                    | 12  |