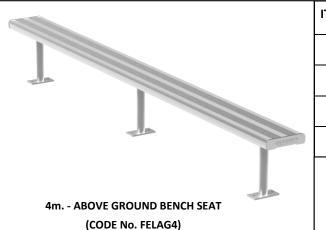

## WARNING: READ THE ASSEMBLING INSTRUCTIONS CAREFULLY BEFORE ASSEMBLING THE ABOVE GROUND BENCH SEAT ONLY.

Make sure to wear protective gloves and foot protection when installing and assembling this product. Unpack the unit and make sure all the components are included before proceeding. This activity requires two o more people as lifting is involved. Please ensure bolts are only finger-tightened during the assembling process for flexibility in lining up components. Securely tighten the bolts before anchoring the product to the ground.

|  | ITEM PART | DESCRIPTION                   | QTY |
|--|-----------|-------------------------------|-----|
|  | AGB1      | SEAT FRAME                    | 3   |
|  | AGB2      | 4000 mm.—SEAT ALUMINIUM PLANK | 1   |
|  | AGB3      | M6X25mm. HEXAGONAL HEAD BOLT  | 12  |
|  | AGB4      | M6 LOCKNUT                    | 12  |

AGB3

AGB4

Thank you for purchasing our high quality products. The Above Ground Bench Seat has been well manufactured with certified materials, to achieve high reliability and minimum maintenance. It is  $our\ commitment\ to\ provide\ you\ cost-effective\ solutions\ for\ outdoor\ applications.$ 