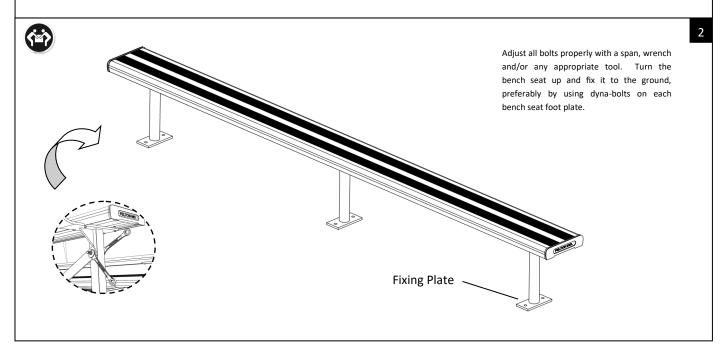

## WARNING: READ THE ASSEMBLING INSTRUCTIONS CAREFULLY BEFORE ASSEMBLING THE ABOVE GROUND BENCH SEAT ONLY.

Make sure to wear protective gloves and foot protection when installing and assembling this product. Unpack the unit and make sure all the components are included before proceeding. This activity requires two o more people as lifting is involved. Please ensure bolts are only finger-tightened during the assembling process for flexibility in lining up components. Securely tighten the bolts before anchoring the product to the ground.