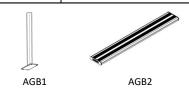

|  | ITEM PART | DESCRIPTION                   | QTY |
|--|-----------|-------------------------------|-----|
|  | AGB1      | SEAT FRAME                    | 3   |
|  | AGB2      | 4000 mm.—SEAT ALUMINIUM PLANK | 1   |
|  | AGB3      | M6X25mm. HEXAGONAL HEAD BOLT  | 12  |
|  | AGB4      | M6 LOCKNUT                    | 12  |