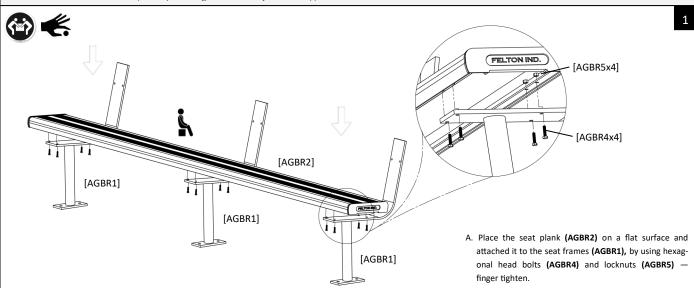

## WARNING: READ THE ASSEMBLING INSTRUCTIONS CAREFULLY BEFORE ASSEMBLING THE ABOVE GROUND BENCH SEAT WITH BACK REST.

Make sure to wear protective gloves and foot protection when installing and assembling this product. Unpack the unit and make sure all the components are included before proceeding. This activity requires two o more people as lifting is involved. Please ensure bolts are only finger-tightened during the assembling process for flexibility in lining up components. Securely tighten the bolts before anchoring the product to the ground.

(CODE No. FELAGB4)

| ITEM PART | DESCRIPTION                   | QTY |
|-----------|-------------------------------|-----|
| AGBR1     | SEAT FRAME                    | 3   |
| AGBR2     | 4000 mm.—SEAT ALUMINIUM PLANK | 1   |
| AGBR3     | 4000 mm.—ALUMINIUM BACK REST  | 1   |
| AGBR4     | M6x25mm. HEXAGONAL HEAD BOLT  | 18  |
| AGBR5     | M6 LOCKNUT                    | 18  |