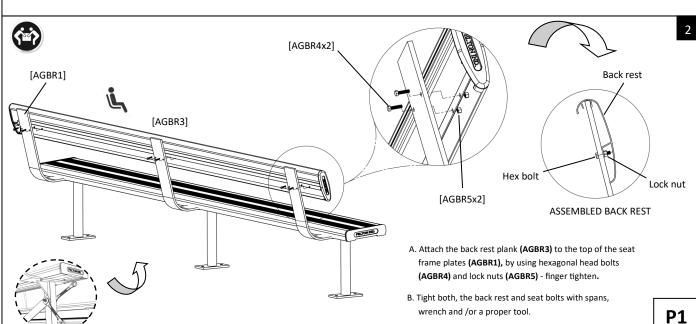

## WARNING: READ THE ASSEMBLING INSTRUCTIONS CAREFULLY BEFORE ASSEMBLING THE ABOVE GROUND BENCH SEAT WITH BACK REST.

Make sure to wear protective gloves and foot protection when installing and assembling this product. Unpack the unit and make sure all the components are included before proceeding. This activity requires two o more people as lifting is involved. Please ensure bolts are only finger-tightened during the assembling process for flexibility in lining up components. Securely tighten the bolts before anchoring the product to the ground.

(CODE No. FELAGB4)

| ITEM PART | DESCRIPTION                   | QTY |
|-----------|-------------------------------|-----|
| AGBR1     | SEAT FRAME                    | 3   |
| AGBR2     | 4000 mm.—SEAT ALUMINIUM PLANK | 1   |
| AGBR3     | 4000 mm.—ALUMINIUM BACK REST  | 1   |
| AGBR4     | M6x25mm. HEXAGONAL HEAD BOLT  | 18  |
| AGBR5     | M6 LOCKNUT                    | 18  |