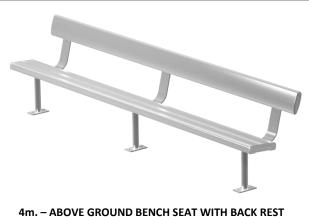

(CODE No. FELAGB4)

| ITEM PART | DESCRIPTION                   | QTY |
|-----------|-------------------------------|-----|
| AGBR1     | SEAT FRAME                    | 3   |
| AGBR2     | 4000 mm.—SEAT ALUMINIUM PLANK | 1   |
| AGBR3     | 4000 mm.—ALUMINIUM BACK REST  | 1   |
| AGBR4     | M6x25mm. HEXAGONAL HEAD BOLT  | 18  |
| AGBR5     | M6 LOCKNUT                    | 18  |