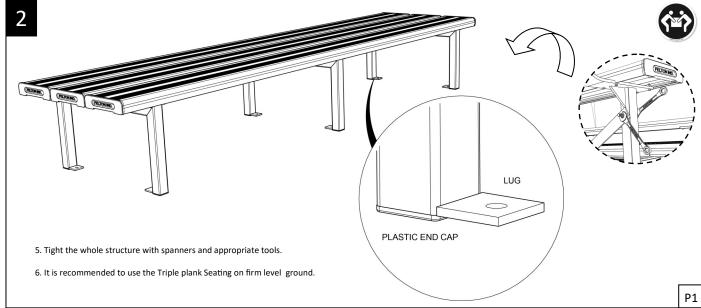

## WARNING: READ THE ASSEMBLING INSTRUCTIONS CAREFULLY BEFORE ASSEMBLING THE TRIPLE PLANK SEATING.

Make sure to wear protective gloves and foot protection when installing and assembling this product. Unpack the unit and make sure all the components are included before proceeding. This activity requires two o more people as lifting is involved. Please ensure bolts are only finger-tightened during the assembling process for flexibility in lining up components. Securely tighten the bolts before anchoring the product to the ground.