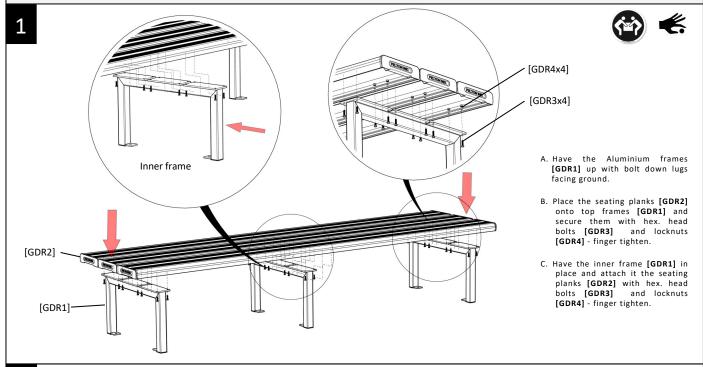

## WARNING: READ THE ASSEMBLING INSTRUCTIONS CAREFULLY BEFORE ASSEMBLING THE TRIPLE PLANK SEATING.

Make sure to wear protective gloves and foot protection when installing and assembling this product. Unpack the unit and make sure all the components are included before proceeding. This activity requires two o more people as lifting is involved. Please ensure bolts are only finger-tightened during the assembling process for flexibility in lining up components. Securely tighten the bolts before anchoring the product to the ground.