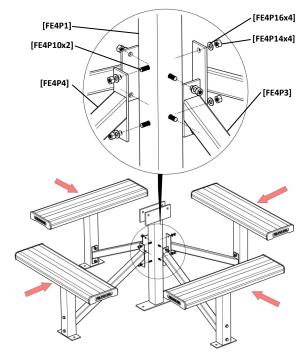

3

Secure the 4 crossbars [FE4P3/4] to a seat leg assembly achieved in the Step 2 correspondingly and secure it with hex. head bolts [FE4P11], locknuts [FE4P14] and washers [FE4P16] - Finger tighten.

Secure the 4 assembled components achieved in the step 3, to the central post [FE4P1], by using hex. head bolts [FE4P10], locknuts [FE4P14] and washers [FE4P16] - Finger tighten.