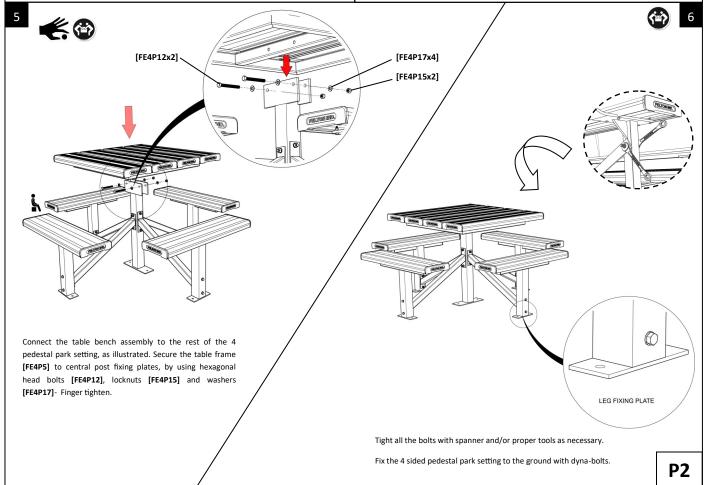

| ITEM PART     | FASTENER DESCRIPTION        |                           | QTY | ITEM PART |  | COMPONENT DESCRIPTION                     |  |                  | QTY |
|---------------|-----------------------------|---------------------------|-----|-----------|--|-------------------------------------------|--|------------------|-----|
| FE4P9         | M6 x 25mm. HEXAG. HEAD BOLT |                           | 64  | FE4P1     |  | CENTRAL UPRIGHT                           |  |                  | 1   |
| FE4P10        | M10x120mm. H                | M10x120mm. HEX. HEAD BOLT |     | FE4P2     |  | SEATING FRAME / LEGS                      |  | 4                |     |
| FE4P11        | M10x110mm. HEXAG. HEAD BOLT |                           | 8   | FE4P3     |  | HORIZONTAL SEAT BRACE—SHORT FIXING PLATES |  | 2                |     |
| FE4P12        | M12x100 mm. HEX. HEAD BOLT  |                           | 2   | FE4P4     |  | HORIZONTAL SEAT BRACE—LONG FIXING PLATES  |  | NG FIXING PLATES | 2   |
| FE4P13        | M6 LOCKNUT                  |                           | 64  | FE4P5     |  | TABLE FRAME                               |  |                  | 1   |
| FE4P14        | M10 LC                      | OCKNUT                    | 16  | FE4P6     |  | 1000 mm.—TABLE PLANK                      |  |                  | 4   |
| FE4P15 M12 LO |                             | OCKNUT                    | 4   | FE4P7     |  | 900 mm.—SEATING PLANK                     |  | PLANK            | 4   |
| FE4P16        | M10 PLAII                   | M10 PLAIN WASHER          |     |           |  |                                           |  |                  |     |
| FE4P17        | M12 PLAII                   | N WASHER                  | 4   | ]         |  |                                           |  |                  |     |
|               |                             |                           |     | 0         |  |                                           |  | <b>(</b>         |     |

## WARNING: READ THE ASSEMBLY INSTRUCTIONS CAREFULLY BEFORE ASSEMBLING THE 4 SIDED PEDESTAL PARK SETTING.

Make sure to wear protective gloves and foot protection when installing and assembling this product. Unpack the unit and make sure all the components are included before proceeding. This activity requires two o more people as lifting is involved. Please ensure all bolts are only finger-tightened during the assembling process for flexibility in lining up components. Securely tighten the bolts before anchoring the product to the ground.

3

Secure the 4 crossbars [FE4P3/4] to a seat leg assembly achieved in the Step 2 correspondingly and secure it with hex. head bolts [FE4P11], locknuts [FE4P14] and washers [FE4P16] - Finger tighten.

Secure the 4 assembled components achieved in the step 3, to the central post [FE4P1], by using hex. head bolts [FE4P10], locknuts [FE4P14] and washers [FE4P16] - Finger tighten.