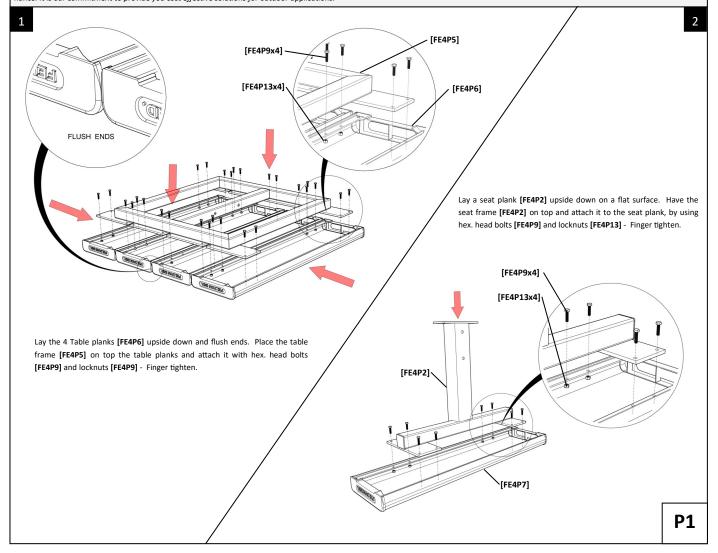

## WARNING: READ THE ASSEMBLY INSTRUCTIONS CAREFULLY BEFORE ASSEMBLING THE 4 SIDED PEDESTAL PARK SETTING.

FE4P1

FE4P5

Make sure to wear protective gloves and foot protection when installing and assembling this product. Unpack the unit and make sure all the components are included before proceeding. This activity requires two o more people as lifting is involved. Please ensure all bolts are only finger-tightened during the assembling process for flexibility in lining up components. Securely tighten the bolts before anchoring the product to the ground.