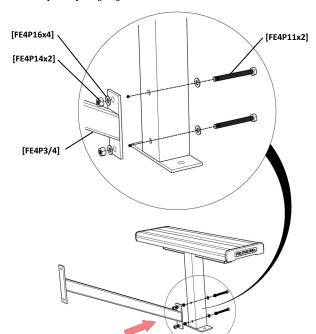

3

Secure the 4 crossbars [FE4P3/4] to a seat leg assembly achieved in the Step 2 correspondingly and secure it with hex. head bolts [FE4P11], locknuts [FE4P14] and washers [FE4P16] - Finger tighten.

Secure the 4 assembled components achieved in the step 3, to the central post [FE4P1], by using hex. head bolts [FE4P10], locknuts [FE4P14] and washers [FE4P16] - Finger tighten.