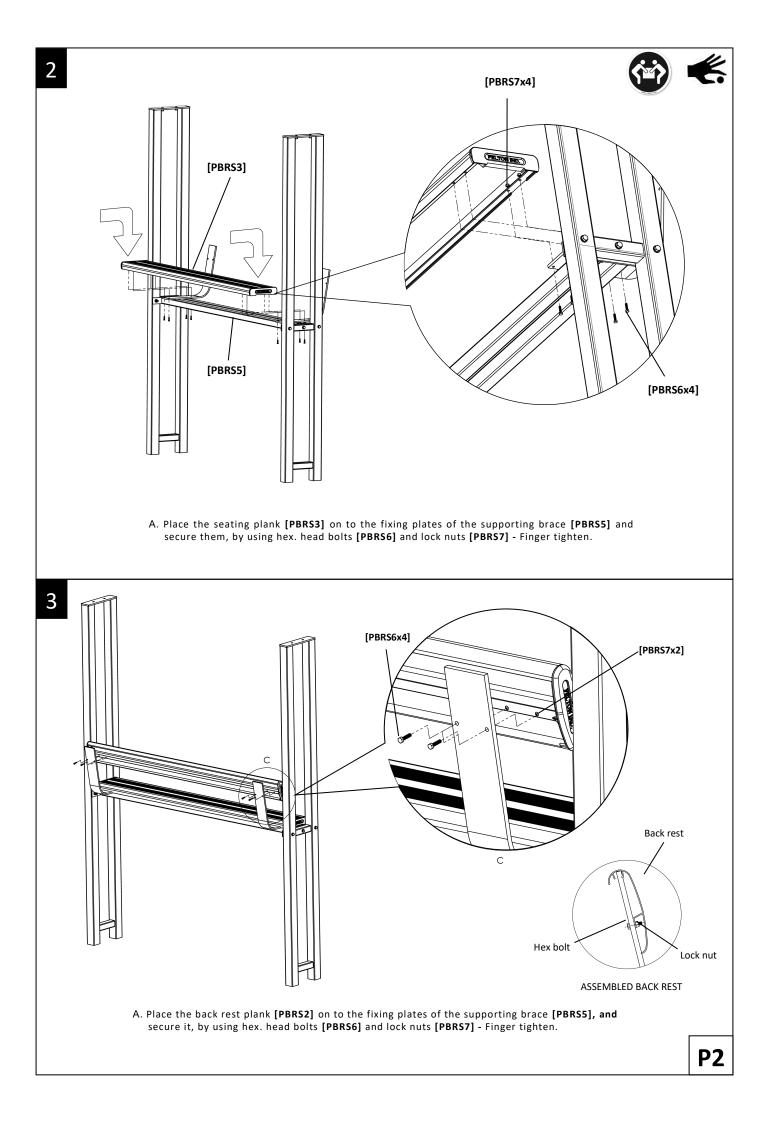

## CONTACT US TODAY **1800 22 00 55** Sales@feiton.net.au

WARNING: READ THE ASSEMBLY INSTRUCTIONS CAREFULY BEFORE ASSEMBLING THE BANK REST BENCH SHELTER. Make sure to wear protective gloves and foot protection when installing and assembling this product. Unpack the unit and make sure all the components are included before proceeding. This activity requires two or more people as lifting is involved. Please ensure bolts are only finger tightened during the assembling process for flexibility in lining up components. Securely tighten the bolts before installing the Back Rest Bench Shelter into the ground. 1 ITEM DESCRIPTION QTY PBRS1 SIDE FRAME 2 [PBRS 6/8/9] BACK REST-2040 mm. PBRS2 1 SEAT PLANK -2040 mm. PBRS3 1 [PBRS 7/10] PBRS4 ROOF ASSEMBLY 1 PBRS5 SEAT PLANK SUPPORT 1 [PBRS 11] [PBRS1] PBRS6 M6 x 25mm. HEX BOLT 12 PBRS7 M6 LOCK NUT 12 M12 x 45 mm. HEX. BOLT PBRS8 4 [PBRS5] M12 x 90 mm. HEX.BOLT 2 PBRS9 [PBRS4] M12 x 110 mm. HEX.BOLT PBRS10 4 **BACK REST BENCH SHELTER** [PBRS2] M12 LOCKNUT PBRS11 10 (CODE No. FELBRSH) [PBRS3] PBRS12 M12 PLAIN WASHER 20 Thank you for purchasing our high quality products. The Back Rest Bench Shelter has been manufactured with certified materials to achieve high reliability and minimum mainte-