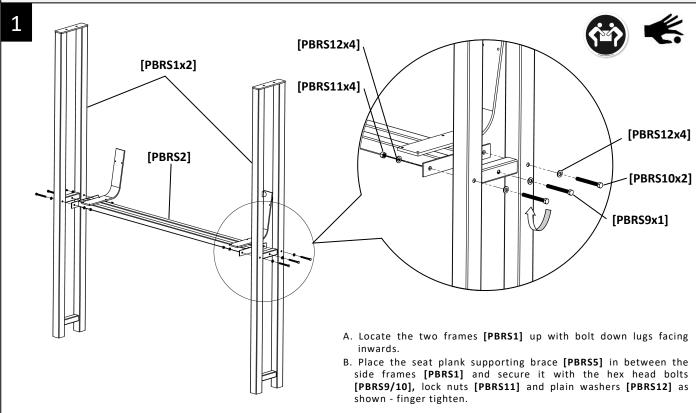

## CONTACT US TODAY **1800 22 00 55** Sales@feiton.net.au

WARNING: READ THE ASSEMBLY INSTRUCTIONS CAREFULY BEFORE ASSEMBLING THE BANK REST BENCH SHELTER. Make sure to wear protective gloves and foot protection when installing and assembling this product. Unpack the unit and make sure all the components are included before proceeding. This activity requires two or more people as lifting is involved. Please ensure bolts are only finger tightened during the assembling process for flexibility in lining up components. Securely tighten the bolts before installing the Back Rest Bench Shelter into the ground. 1 ITEM DESCRIPTION QTY PBRS1 SIDE FRAME 2 [PBRS 6/8/9] BACK REST-2040 mm. PBRS2 1 SEAT PLANK -2040 mm. PBRS3 1 [PBRS 7/10] PBRS4 ROOF ASSEMBLY 1 PBRS5 SEAT PLANK SUPPORT 1 [PBRS 11] [PBRS1] PBRS6 M6 x 25mm. HEX BOLT 12 PBRS7 M6 LOCK NUT 12 M12 x 45 mm. HEX. BOLT PBRS8 4 [PBRS5] M12 x 90 mm. HEX.BOLT 2 PBRS9 [PBRS4] M12 x 110 mm. HEX.BOLT PBRS10 4 **BACK REST BENCH SHELTER** [PBRS2] M12 LOCKNUT PBRS11 10 (CODE No. FELBRSH) [PBRS3] PBRS12 M12 PLAIN WASHER 20 Thank you for purchasing our high quality products. The Back Rest Bench Shelter has been manufactured with certified materials to achieve high reliability and minimum mainte-