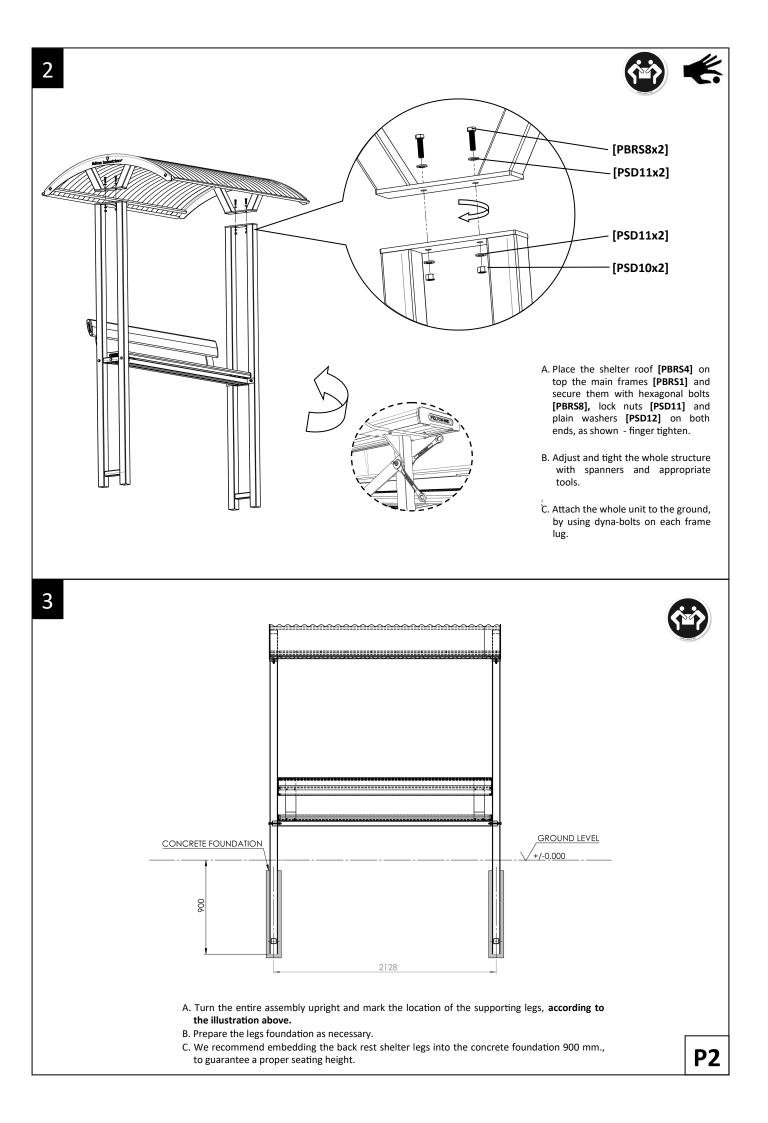

## CONTACT US TODAY **1800 22 00 55** Sales@feiton.net.au

WARNING: READ THE ASSEMBLY INSTRUCTIONS CAREFULY BEFORE ASSEMBLING THE BANK REST BENCH SHELTER. Make sure to wear protective gloves and foot protection when installing and assembling this product. Unpack the unit and make sure all the components are included before proceeding. This activity requires two or more people as lifting is involved. Please ensure bolts are only finger tightened during the assembling process for flexibility in lining up components. Securely tighten the bolts before installing the Back Rest Bench Shelter into the ground. 1 ITEM DESCRIPTION QTY PBRS1 SIDE FRAME 2 [PBRS 6/8/9] BACK REST-2040 mm. PBRS2 1 SEAT PLANK -2040 mm. PBRS3 1 [PBRS 7/10] PBRS4 ROOF ASSEMBLY 1 PBRS5 SEAT PLANK SUPPORT 1 [PBRS 11] [PBRS1] PBRS6 M6 x 25mm. HEX BOLT 12 PBRS7 M6 LOCK NUT 12 M12 x 45 mm. HEX. BOLT PBRS8 4 [PBRS5] M12 x 90 mm. HEX.BOLT 2 PBRS9 [PBRS4] M12 x 110 mm. HEX.BOLT PBRS10 4 **BACK REST BENCH SHELTER** [PBRS2] M12 LOCKNUT PBRS11 10 (CODE No. FELBRSH) [PBRS3] PBRS12 M12 PLAIN WASHER 20 Thank you for purchasing our high quality products. The Back Rest Bench Shelter has been manufactured with certified materials to achieve high reliability and minimum mainte-