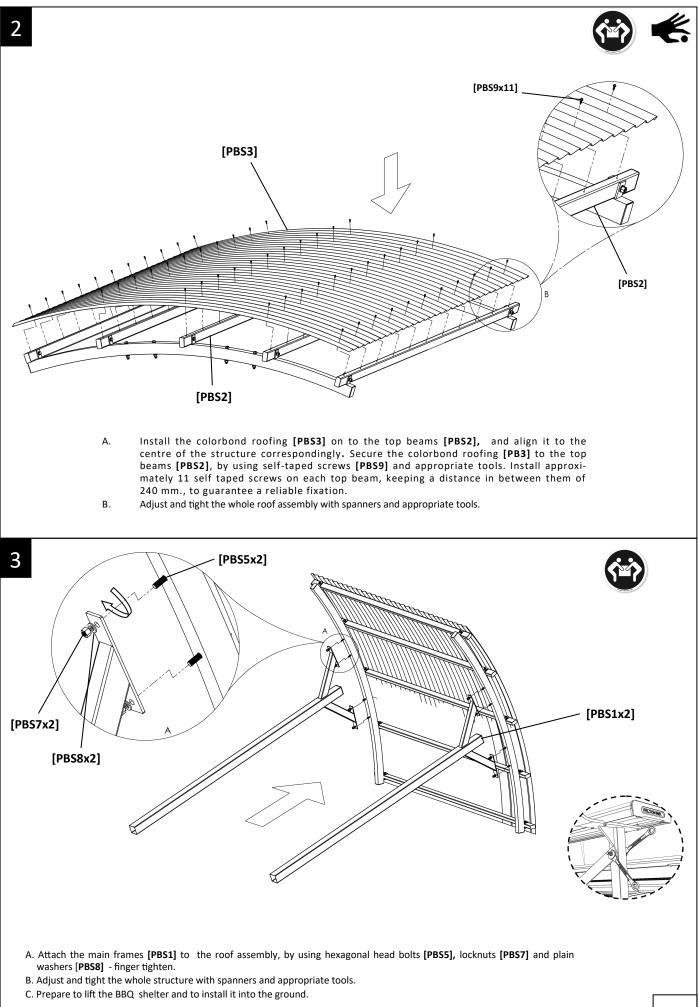

- A. Locate the 2 curved beams [PBS4], as illustrated. Slide the 5 top beams [PBS2] in between the fixing plates installed on to the top beams [PBS2], and fix them to the fixing plates, by using hexagonal head bolts [PBS6], plain washers [PBS8] and locknuts [PBS7] finger tighten.
- B. **Important!:** Before fixing the Colorbond roofing, please not to forget to pre-install the hexagonal head bolts [PBS5], locknuts [PBS7] and plain washers [PBS8] on to the curvy beams [PBS2]- finger tighten.