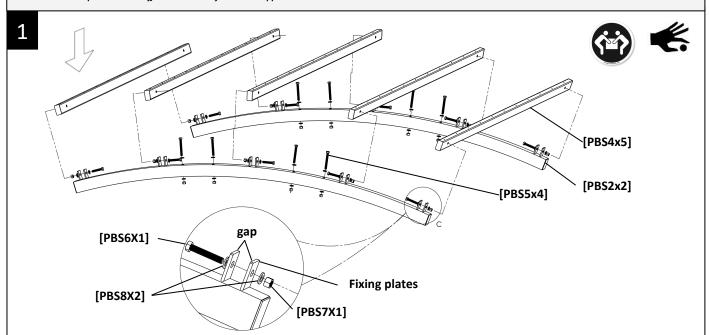

- A. Locate the 2 curved beams [PBS4], as illustrated. Slide the 5 top beams [PBS2] in between the fixing plates installed on to the top beams [PBS2], and fix them to the fixing plates, by using hexagonal head bolts [PBS6], plain washers [PBS8] and locknuts [PBS7] finger tighten.
- B. **Important!:** Before fixing the Colorbond roofing, please not to forget to pre-install the hexagonal head bolts [PBS5], locknuts [PBS7] and plain washers [PBS8] on to the curvy beams [PBS2]- finger tighten.