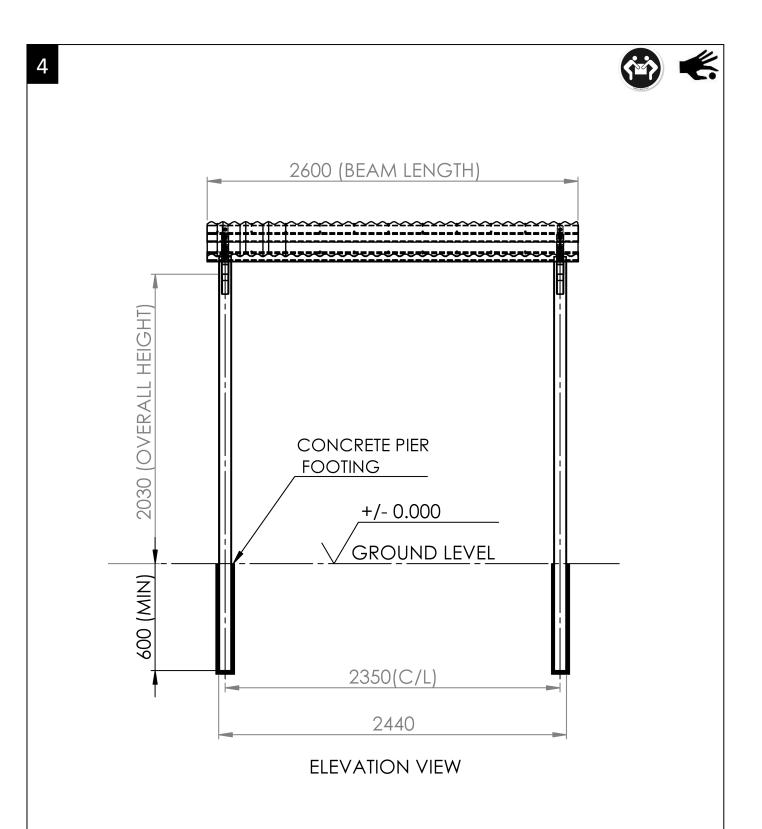

**P1** 

A. Prepare the BBQ shelter foundation, by digging two holes with a minimum depth of 600 mm.

B. Install the BBQ shelter legs into ground holes and pour concrete to achieve steady concrete piers and a proper fixation.