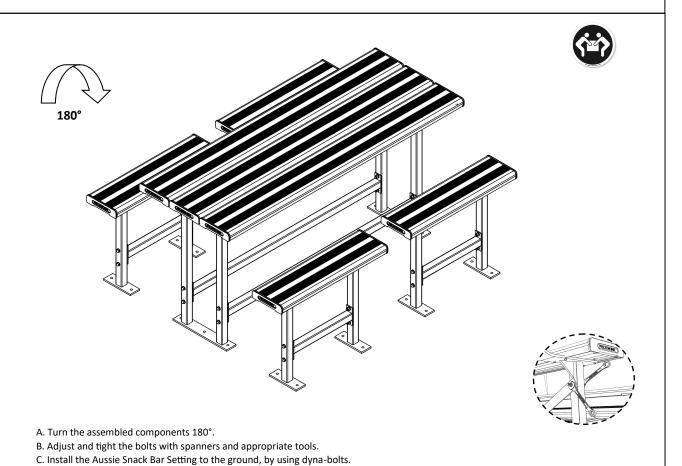

## WARNING: READ THE ASSEMBLY INSTRUCTIONS CAREFULY BEFORE ASSEMBLING THE AUSSIE SNACK BAR SETTING.

Make sure to wear protective gloves and foot protection when installing and assembling this product. Unpack the unit and make sure all the components are included before proceeding. This activity requires two or more people as lifting is involved. Please ensure bolts are only finger tightened during the assembling process for flexibility in lining up components. Securely tighten the bolts before anchoring the Broad Sheltered Park Setting to the ground.