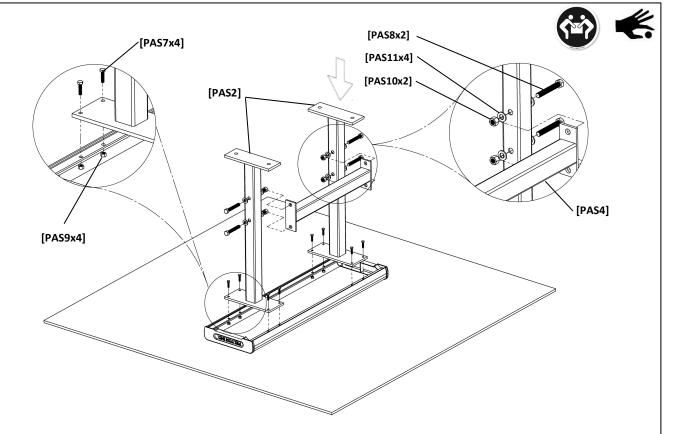

- A. Lay a seating plank [PAS6] up side down on an even surface and bolt it to the two seating frames [PAS2], by using hexagonal head bolts [PAS7] and locknuts [PAS9] finger tighten.
- B. Install the seating cross bar [PAS4], in between the seating frames legs and secure them with hexagonal head bolts [PAS8], locknuts [PAS10] and plain washers [PAS11] Finger tighten.
- C. Repeat the same assembling process until completing the 4-seat kit, which are included in the Aussie Snack Setting package.