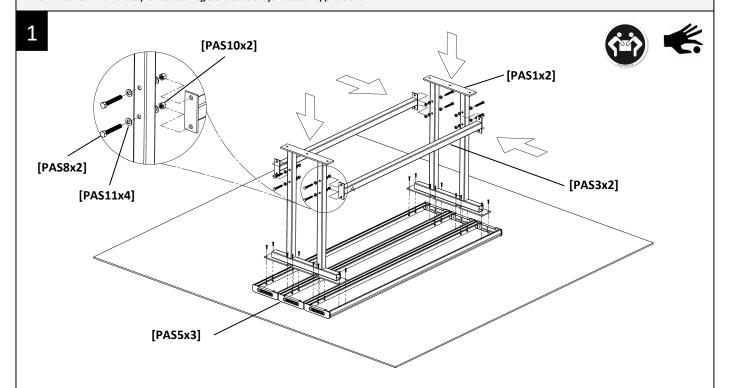

- A. Lay the 3 table planks [PAS5] upside down on an even surface. Bolt the 2 table frames [PAS1] on to the table planks, by using hexagonal head bolts [PAS7] and locknuts [PAS9] finger tighten.
- B. Install the table cross bars [PAS3] in between the table frames legs [PAS1] as shown, and secure them with hexagonal head bolts [PAS8], locknuts [PAS10] and plain washers [PAS11] finger tighten.