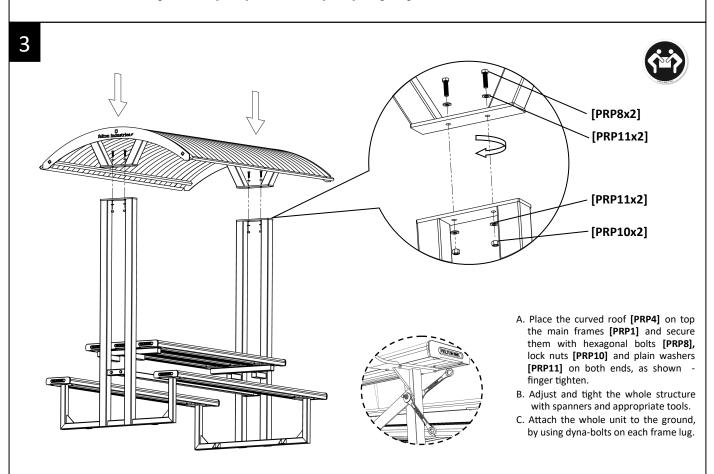

ing process for flexibility in lining up components. Securely tighten the bolts before anchoring the Sheltered Park Setting to the ground.



[PRP2/3]



Thank you for purchasing our high quality products. The Deluxe Sheltered Park Setting has been manufactured with certified materials to achieve high reliability and minimum maintenance. It is our commitment to provide cost - effective solutions for outdoor applications.

PRP11

M12 PLAIN WASHER

16



**P1** 



- A. Place the table planks [PRP2] on to the fixing plates of each side frame [PRP1] and secure them, by using hex. head bolts [PRP6] and lock nuts [PRP7] Finger tighten.
- B. Place the seat planks [PRP3] on to the fixing plates of side frame [PRP1], and secure them, by using hex bolts [PRP6] and lock nuts [PRP7] finger tighten.