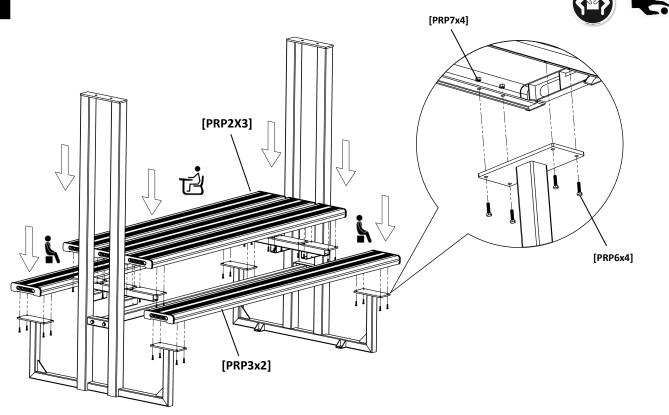

PRP11

M12 PLAIN WASHER

16

**P1** 

- A. Place the table planks [PRP2] on to the fixing plates of each side frame [PRP1] and secure them, by using hex. head bolts [PRP6] and lock nuts [PRP7] Finger tighten.
- B. Place the seat planks [PRP3] on to the fixing plates of side frame [PRP1], and secure them, by using hex bolts [PRP6] and lock nuts [PRP7] finger tighten.