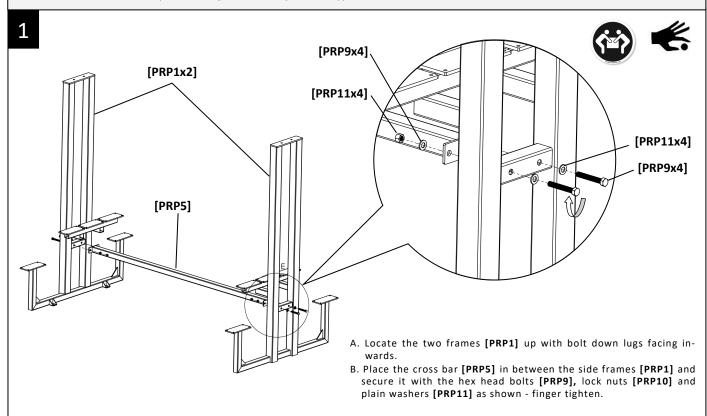

## WARNING: READ THE ASSEMBLY INSTRUCTIONS CAREFULY BEFORE ASSEMBLING THE DELUXE SHELTERED PARK SETTING.

Make sure to wear protective gloves and foot protection when installing and assembling this product. Unpack the unit and make sure all the components are included before proceeding. This activity requires two or more people as lifting is involved. Please ensure bolts are only finger tightened during the assembling process for flexibility in lining up components. Securely tighten the bolts before anchoring the Sheltered Park Setting to the ground.