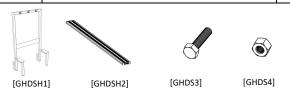

DOUBLE SIDED COMBO (Code No: GHDS18)

|  | PART No. | PART NAME                         | QTY |
|--|----------|-----------------------------------|-----|
|  | GHDS1    | ALUMINIUM FRAME                   | 1   |
|  | GHDS2    | 1200- mm. ALUMINIUM SEATING PLANK | 2   |
|  | GHDS3    | M6 X25 mm. HEXAGONAL HEAD BOLT    | 16  |
|  | GHDS4    | M6 LOCKNUT                        | 16  |