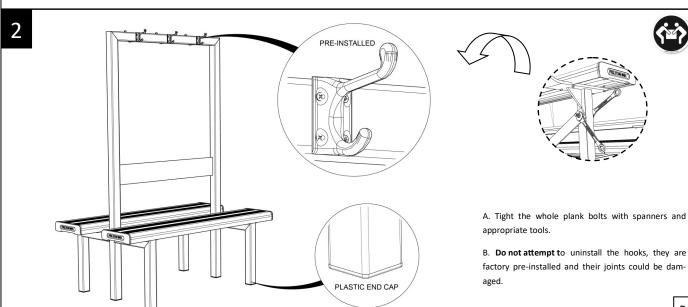

## WARNING: READ THE ASSEMBLING INSTRUCTIONS CAREFULLY BEFORE ASSEMBLING THE DOUBLE SIDED COMBO.

Make sure to wear protective gloves and foot protection when installing and assembling this product. Unpack the unit and make sure all the components are included before proceeding. This activity requires two o more people as lifting is involved. Please ensure bolts are only finger-tightened during the assembling process for flexibility in lining up components. Securely tighten the bolts before anchoring the product to the ground.