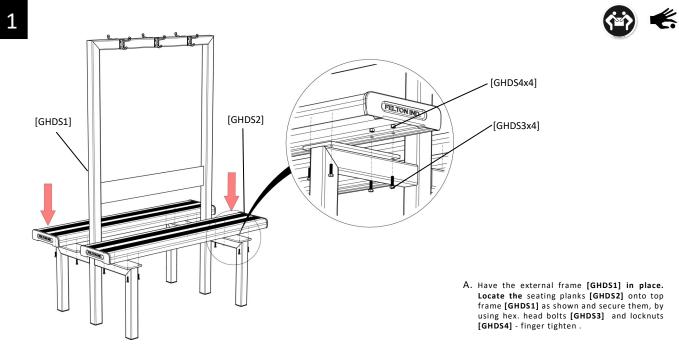

## WARNING: READ THE ASSEMBLING INSTRUCTIONS CAREFULLY BEFORE ASSEMBLING THE DOUBLE SIDED COMBO.

Make sure to wear protective gloves and foot protection when installing and assembling this product. Unpack the unit and make sure all the components are included before proceeding. This activity requires two o more people as lifting is involved. Please ensure bolts are only finger-tightened during the assembling process for flexibility in lining up components. Securely tighten the bolts before anchoring the product to the ground.