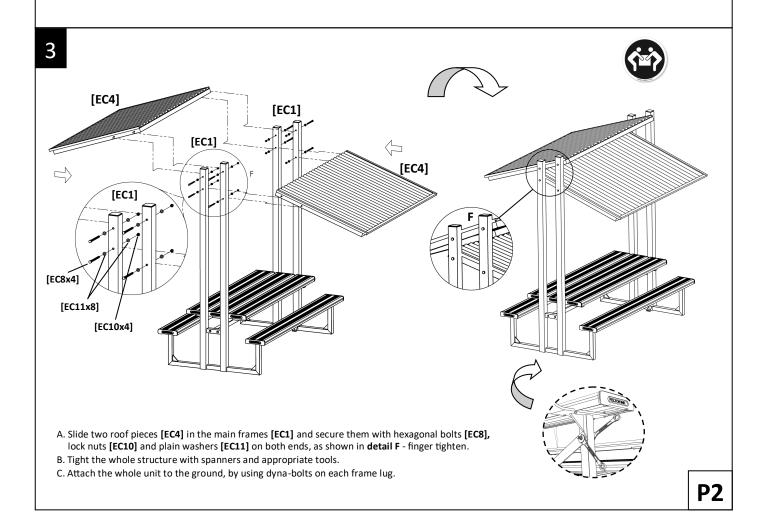

## WARNING: READ THE ASSEMBLING INSTRUCTIONS CAREFULLY BEFORE ASSEMBLING THE ECO-TREND SHELTERED PARK SETTING.

Make sure to wear protective gloves and foot protection when installing and assembling this product. Unpack the unit and make sure all the components are included before proceeding. This activity requires two o more people as lifting is involved. Please ensure bolts are only finger-tightened during the assembling process for flexibility in lining up components. Securely tighten the bolts before anchoring the product to the ground.