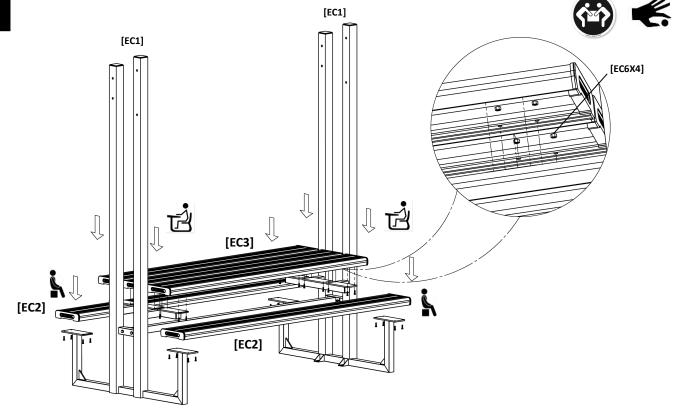

M12 PLAIN WASHER

- A. Place three table planks [EC3] in place and secure them to the side frame bench base plates with hex bolts [EC6] and lock nuts [EC7]- Finger tighten.
- B. Have the two seat planks [EC2] in place and secure them to the main frames [EC1], by using hex bolts [EC6] and lock nuts [EC7] finger tighten.