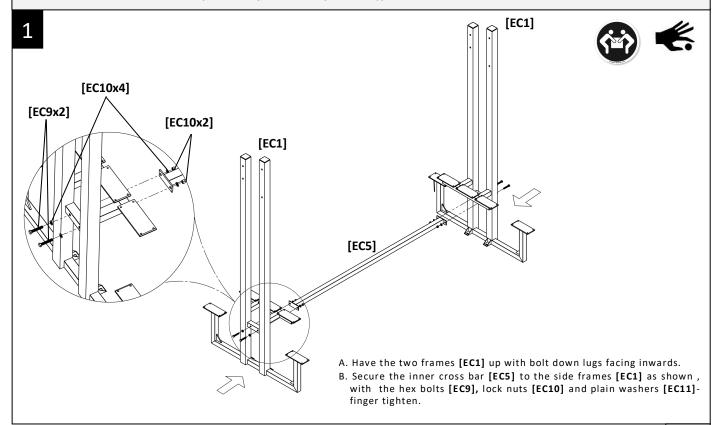

## WARNING: READ THE ASSEMBLING INSTRUCTIONS CAREFULLY BEFORE ASSEMBLING THE ECO-TREND SHELTERED PARK SETTING.

Make sure to wear protective gloves and foot protection when installing and assembling this product. Unpack the unit and make sure all the components are included before proceeding. This activity requires two o more people as lifting is involved. Please ensure bolts are only finger-tightened during the assembling process for flexibility in lining up components. Securely tighten the bolts before anchoring the product to the ground.