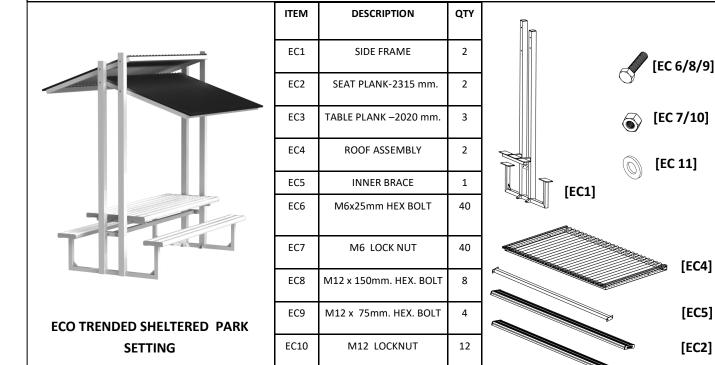

(CODE No. FELETSP)

[EC3]

Thank you for purchasing our high quality products. The Eco-Trend Sheltered Park Setting has been well manufactured with certified materials to achieve high reliability and minimum maintenance. It is our commitment to provide cost-effective solutions for outdoor applications.

M12 PLAIN WASHER

- A. Place three table planks [EC3] in place and secure them to the side frame bench base plates with hex bolts [EC6] and lock nuts [EC7]- Finger tighten.
- B. Have the two seat planks [EC2] in place and secure them to the main frames [EC1], by using hex bolts [EC6] and lock nuts [EC7] finger tighten.