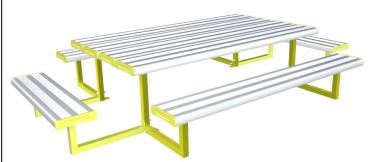

| EZY | <b>JUNIOR</b> | JUMBO   | PARK  | SETTING |
|-----|---------------|---------|-------|---------|
|     | (C            | ODE. EZ | YJPS) |         |

| ITEM | DESCRIPTION                 | QTY |
|------|-----------------------------|-----|
| EJP1 | TABLE FRAME                 | 2   |
| EJP2 | SEAT FRAME                  | 4   |
| EJP3 | SEAT / TABLE PLANK—1800 mm. | 6   |
| EJP4 | SEAT PLANK— 1000mm.         | 2   |
| EJP5 | M6x25mm. HEX. HEAD BOLT     | 64  |
| EJP6 | M10x70mm. HEX. HEAD BOLT    | 8   |
| EJP7 | M6 LOCKNUT                  | 64  |
| EJP8 | M10 LOCKNUT                 | 8   |
| EJP9 | M10 WASHER                  | 16  |

(Recommended use for 5-8 kids.)

Thank you for purchasing our high quality products. The Junior Jumbo park setting has been well manufactured with certified materials, to achieve high reliability and minimum maintenance. It is our commitment to provide cost-effective solutions for outdoor applications.