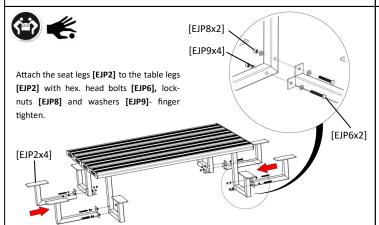

Have seat planks [EJP3/4] onto top seat legs [EJP2] and secure them with hex. head bolts [EJP5], and locknuts [EJP7] - finger tighten.

Adjust all fasteners properly, by using span, wrench and/ or any appropriate tool and fix the whole unit to the ground, by using dynabolts on frame lugs.