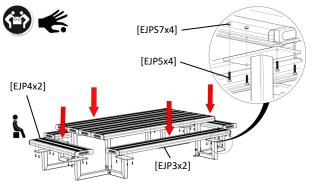

Lay 4 table planks **[EJP3]** up side down on a flat surface. Make sure their ends are flush as shown in the illustration above.

Attach the table frames [EJP1] o the table planks [EJP3], by using hex. head bolts [EJP5] and locknuts [EJP7] - finger tighten.

Have seat planks [EJP3/4] onto top seat legs [EJP2] and secure them with hex. head bolts [EJP5], and locknuts [EJP7] - finger tighten.

Adjust all fasteners properly, by using span, wrench and/ or any appropriate tool and fix the whole unit to the ground, by using dynabolts on frame lugs.