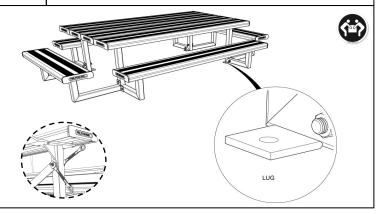

Have seat planks [EJP3/4] onto top seat legs [EJP2] and secure them with hex. head bolts [EJP5], and locknuts [EJP7] - finger tighten.

Adjust all fasteners properly, by using span, wrench and/ or any appropriate tool and fix the whole unit to the ground, by using dynabolts on frame lugs.