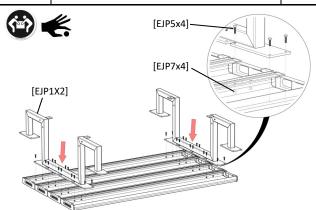

Have seat planks [EJP3/4] onto top seat legs [EJP2] and secure them with hex. head bolts [EJP5], and locknuts [EJP7] - finger tighten.

Adjust all fasteners properly, by using span, wrench and/ or any appropriate tool and fix the whole unit to the ground, by using dynabolts on frame lugs.