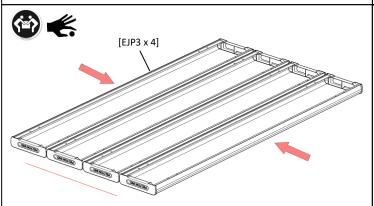

Lay 4 table planks **[EJP3]** up side down on a flat surface. Make sure their ends are flush as shown in the illustration above.

Attach the table frames [EJP1] o the table planks [EJP3], by using hex. head bolts [EJP5] and locknuts [EJP7] - finger tighten.