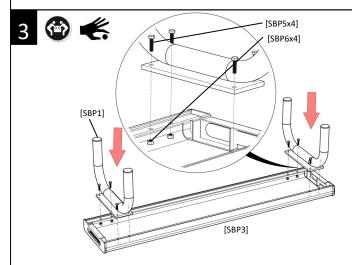

Lay 2 table planks **(SBP3)** upside down on a flat surface, making sure they are level at both ends.

Bolt the two table frames/legs [SBP1] to the table planks [SBP3], by using hex. head bolts [SBP6] and locknuts [SBP7] - finger tighten.