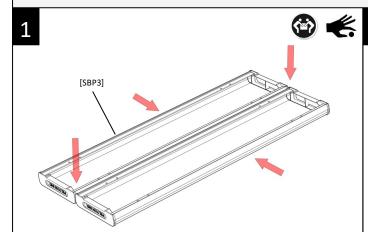

Lay 2 table planks **(SBP3)** upside down on a flat surface, making sure they are level at both ends.

Bolt the two table frames/legs [SBP1] to the table planks [SBP3], by using hex. head bolts [SBP6] and locknuts [SBP7] - finger tighten.