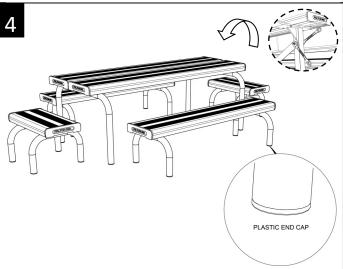

Tight the fasteners with spanners and appropriate tools.

It is recommended to use the EZYSBS4300P for 5-8 years old infants, as well as to keep the product on firm level ground.