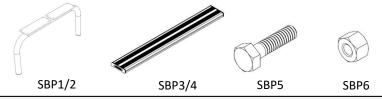

ОТУ

| IILIVI | DESCRIPTION              | Ÿ  |
|--------|--------------------------|----|
| SBP1   | TABLE FRAME/LEG          | 2  |
| SBP2   | SEAT FRAME/LEG           | 8  |
| SBP3   | 1600mm. TABLE PLANK      | 2  |
| SBP4   | 1200mm. SIDE SEAT PLANK  | 2  |
| SBP5   | 500mm. END SEAT PLANK    | 2  |
| SBP6   | M6 x25mm. HEX. HEAD BOLT | 48 |
| SBP7   | M6 LOCKNUT               | 48 |