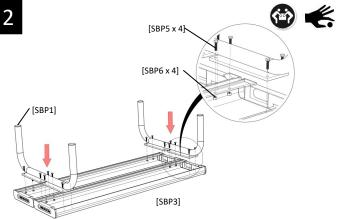

Lay 2 table planks **(SBP3)** upside down on a flat surface, making sure they are level at both ends.

Bolt the two table frames/legs [SBP1] to the table planks [SBP3], by using hex. head bolts [SBP6] and locknuts [SBP7] - finger tighten.

Lay a seat plank (SBP4/5) upside down on a flat surface and attach to it the seat frame/leg [SBP2] as explained in the step 2. Repeat this same process until having both, two side and two end seats assembled correspondingly.