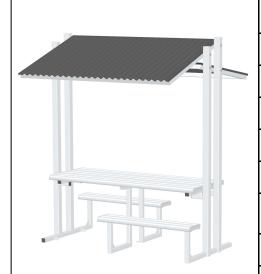

**ECO-TRENDED INTERACTIVE** WHEELCHAIR SETTING (CODE No. FELISWS)

| city agricult the boils before alichorning the product to the ground. |                       |     |                        |
|-----------------------------------------------------------------------|-----------------------|-----|------------------------|
| ITEM                                                                  | DESCRIPTION           | QTY |                        |
| EW1                                                                   | SHELTER FRAME/POST    | 2   |                        |
| EW2                                                                   | INNER FRAME/LEG       | 1   |                        |
| EW3                                                                   | 1440 mm.—SEAT PLANK.  | 2   |                        |
| EW4                                                                   | 2040mm.—TABLE PLANK.  | 3   |                        |
| EW5                                                                   | ROOF ASSEMBLY         | 2   | [EW1] [EW2]            |
| EW6                                                                   | M6x25mm HEX HEAD BOLT | 52  |                        |
| EW7                                                                   | M6 LOCKNUT            | 52  |                        |
| EW8                                                                   | M12x150mm HEX. BOLT   | 8   | [EW3/4] [EW5]          |
| EW9                                                                   | M12 LOCKNUT           | 8   |                        |
| EW10                                                                  | M12 PLAIN WASHER      | 16  | [EW6/8] [EW7/9] [EW10] |