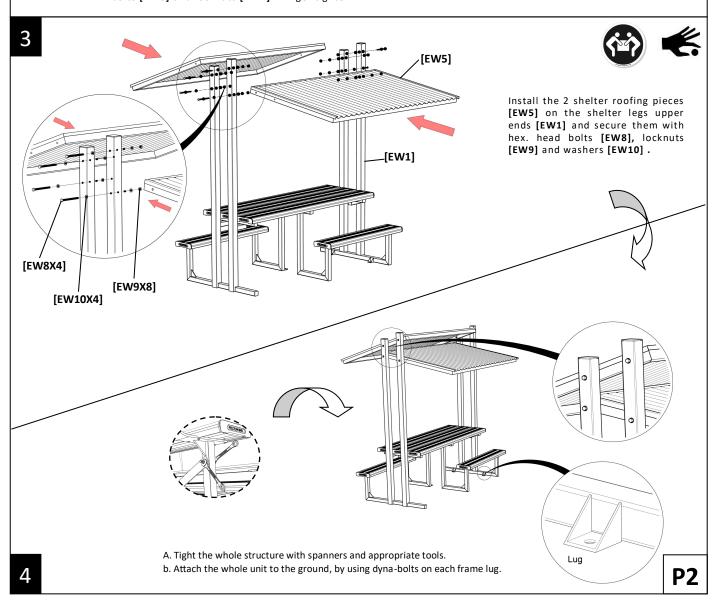

u for purchasing our high quality products. The Eco-Trended Interactive Wheelchair Setting has been well manufactured with certified materials to achieve high reliabil $ity\ and\ minimum\ maintenance.\ It\ is\ our\ commitment\ to\ provide\ cost-effective\ solutions\ for\ outdoor\ applications.$ 



- A. Have the 2 shelter frames [EW1] up with bolt down lugs facing inwards.
- B. Secure the 3 Table planks [EW4] to the side frames [EW1] as shown , by using hex. head bolts [EW7] and locknuts[EW8] - finger tighten.









- A. Secure the inner frame [EW2], to the table planks, by using hex. head bolts [EW6] and locknuts [EW7]- Finger tighten.
- B. Install the two seating planks [EW5], onto both, shelter and inner frames/legs, by using hex. head bolts [EW6] and locknuts [EW7] Finger tighten.