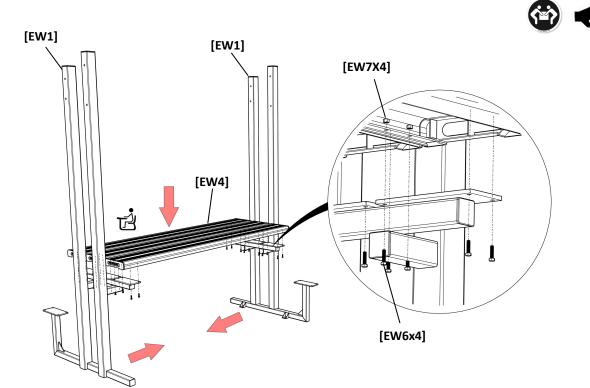

- A. Have the 2 shelter frames [EW1] up with bolt down lugs facing inwards.
- B. Secure the 3 Table planks [EW4] to the side frames [EW1] as shown , by using hex. head bolts [EW7] and locknuts[EW8] - finger tighten.