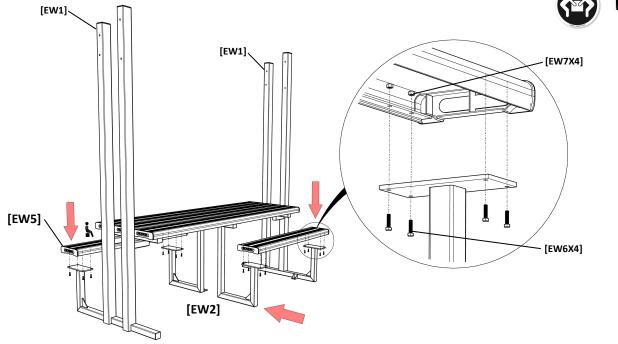

- A. Secure the inner frame [EW2], to the table planks, by using hex. head bolts [EW6] and locknuts [EW7]- Finger tighten.
- B. Install the two seating planks [EW5], onto both, shelter and inner frames/legs, by using hex. head bolts [EW6] and locknuts [EW7] Finger tighten.