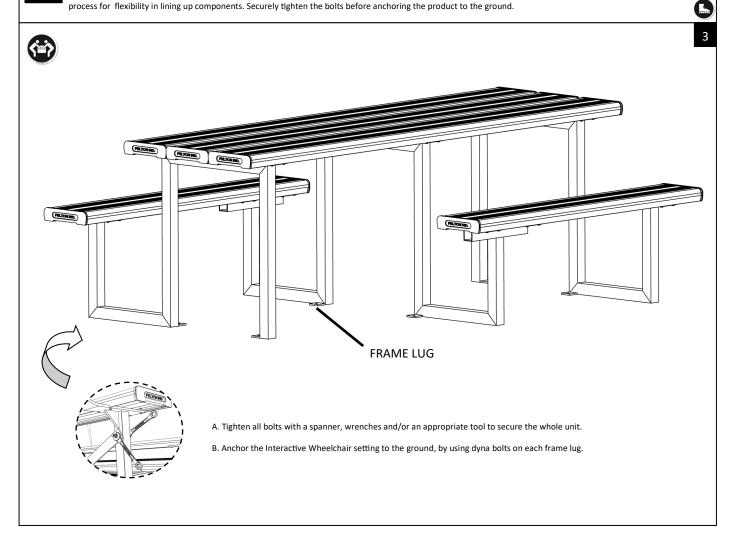

## WARNING: READ THE ASSEMBLY INSTRUCTIONS CAREFULLY BEFORE ASSEMBLING THE INTERACTIVE WHEELCHAIR SETTING.

Make sure to wear protective gloves and foot protection when installing and assembling this product. Unpack the unit and make sure all the components are included before proceeding. This activity requires two o more people as lifting is involved. Please ensure all bolts are only finger-tightened during the assembling process for flexibility in lining up components. Securely tighten the bolts before anchoring the product to the ground.

locknuts (FELIWS6) as indicated in the illustration above - finger tighten.