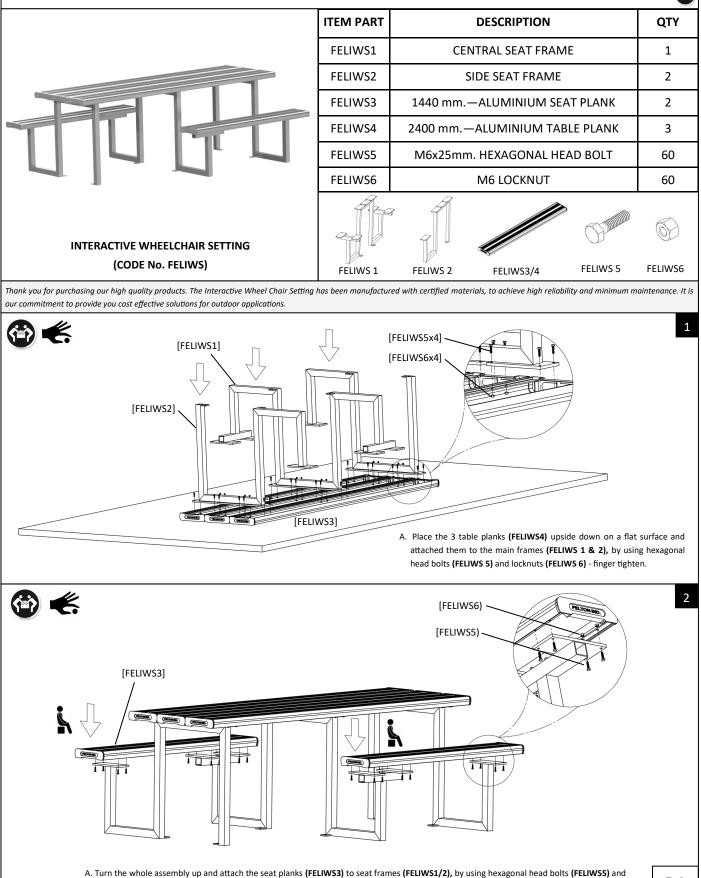

## WARNING: READ THE ASSEMBLY INSTRUCTIONS CAREFULLY BEFORE ASSEMBLING THE INTERACTIVE WHEELCHAIR SETTING.

Make sure to wear protective gloves and foot protection when installing and assembling this product. Unpack the unit and make sure all the components are included before proceeding. This activity requires two o more people as lifting is involved. Please ensure all bolts are only finger-tightened during the assembling process for flexibility in lining up components. Securely tighten the bolts before anchoring the product to the ground.