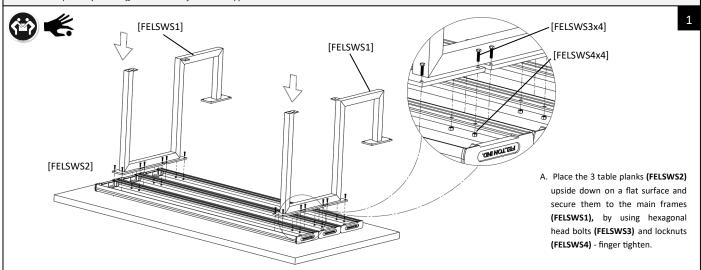

## WARNING: READ THE ASSEMBLY INSTRUCTIONS CAREFULLY BEFORE ASSEMBLING THE STANDARD WHEELCHAIR SETTING.

Make sure to wear protective gloves and foot protection when installing and assembling this product. Unpack the unit and make sure all the components are included before proceeding. This activity requires two o more people as lifting is involved. Please ensure all bolts are only finger-tightened during the assembling process for flexibility in lining up components. Securely tighten the bolts before anchoring the product to the ground.

felton industries School, Parkland & Street Furniture

WARNING: READ THE ASSEMBLY INSTRUCTIONS CAREFULLY BEFORE ASSEMBLING THE STANDARD WHEELCHAIR SETTING.

Make sure to wear protective gloves and foot protection when installing and assembling this product. Unpack the unit and make sure all the components are included before proceeding. This activity requires two o more people as lifting is involved. Please ensure all bolts are only finger-tightened during the assembling process for flexibility in lining up components. Securely tighten the bolts before anchoring the product to the ground.