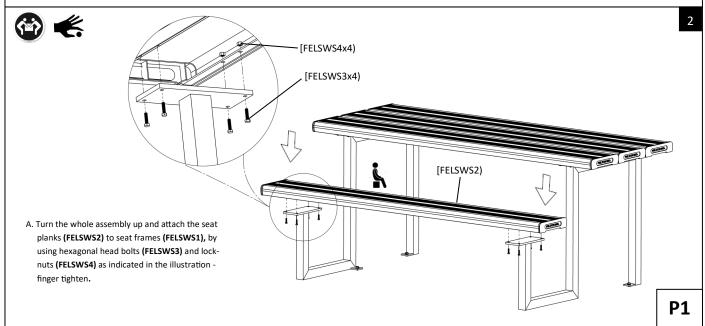

## WARNING: READ THE ASSEMBLY INSTRUCTIONS CAREFULLY BEFORE ASSEMBLING THE STANDARD WHEELCHAIR SETTING.

Make sure to wear protective gloves and foot protection when installing and assembling this product. Unpack the unit and make sure all the components are included before proceeding. This activity requires two o more people as lifting is involved. Please ensure all bolts are only finger-tightened during the assembling process for flexibility in lining up components. Securely tighten the bolts before anchoring the product to the ground.

felton industries School, Parkland & Street Furniture

WARNING: READ THE ASSEMBLY INSTRUCTIONS CAREFULLY BEFORE ASSEMBLING THE STANDARD WHEELCHAIR SETTING.

Make sure to wear protective gloves and foot protection when installing and assembling this product. Unpack the unit and make sure all the components are included before proceeding. This activity requires two o more people as lifting is involved. Please ensure all bolts are only finger-tightened during the assembling process for flexibility in lining up components. Securely tighten the bolts before anchoring the product to the ground.