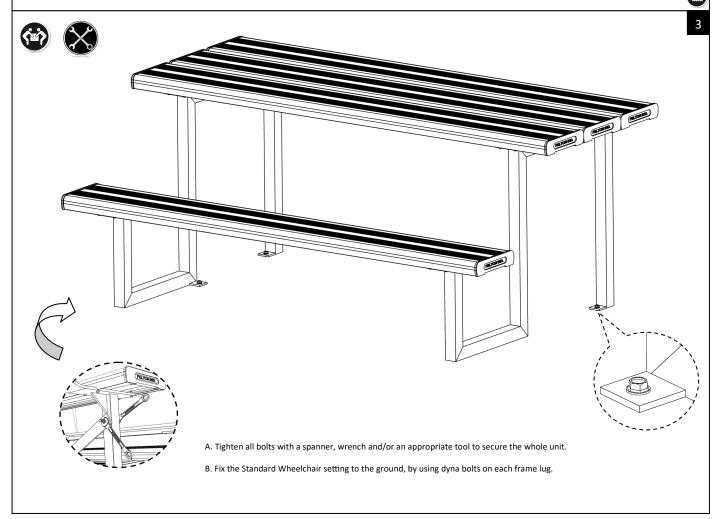

## WARNING: READ THE ASSEMBLY INSTRUCTIONS CAREFULLY BEFORE ASSEMBLING THE STANDARD WHEELCHAIR SETTING.

Make sure to wear protective gloves and foot protection when installing and assembling this product. Unpack the unit and make sure all the components are included before proceeding. This activity requires two o more people as lifting is involved. Please ensure all bolts are only finger-tightened during the assembling process for flexibility in lining up components. Securely tighten the bolts before anchoring the product to the ground.

felton industries School, Parkland & Street Furniture

WARNING: READ THE ASSEMBLY INSTRUCTIONS CAREFULLY BEFORE ASSEMBLING THE STANDARD WHEELCHAIR SETTING.

Make sure to wear protective gloves and foot protection when installing and assembling this product. Unpack the unit and make sure all the components are included before proceeding. This activity requires two o more people as lifting is involved. Please ensure all bolts are only finger-tightened during the assembling process for flexibility in lining up components. Securely tighten the bolts before anchoring the product to the ground.