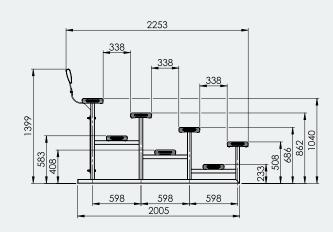

## **Specifications**

4M Select Grandstand

Overall Plan: 4016mm W x 1399mm H (1040mm H 4th Tier) x 2253mm D

A Division of Felton International Group Pty Ltd