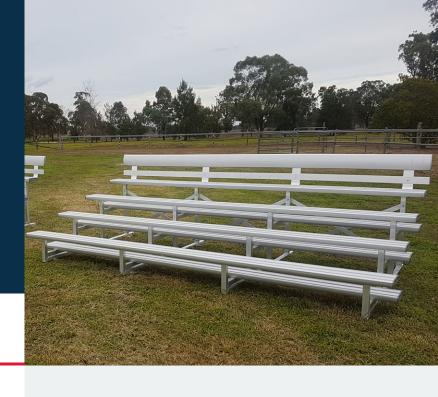

# 4M Select Grandstand

Code: SELG4T4

Take your spectating to a new level with the Select Grandstand. Choose the winner stronger and safer than it's market competitors. Available in 4m and 6m lengths.

## **Key Features**

- Fits up to 40 fans in the stand for your next game
- · Bolt it down or move it around
- Most popular grandstand 3 years running!
- Coloured Safety End Caps available in red, blue, green, purple, yellow and orange

### Ideal for

- Sports Clubs
- Schools & Universities
- Council Grounds
- Any Outdoor Venue