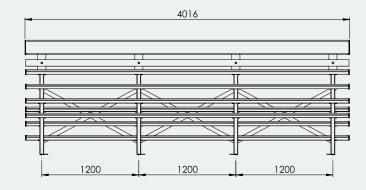

## **Specifications**

4M Select Grandstand

Overall Plan: 4016mm W x 1399mm H (1040mm H 4th Tier) x 2253mm D

A Division of Felton International Group Pty Ltd