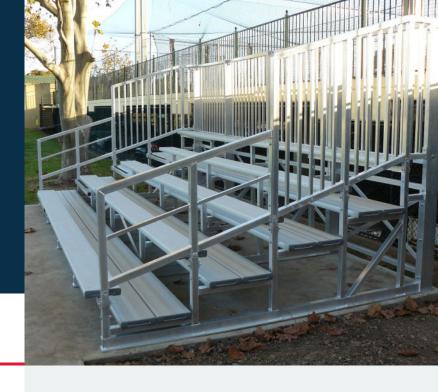

## **6M Deluxe Grandstand**

Code: FEL6DG

5 Tier x 6m Deluxe Grandstand

# **Key Features**

- Seats 50 60 people
- Optional walkway aisles for easy access
- Safe and sound vertical safety railing & extra wide footrests
- Fully aluminium construction will not rust
- All units can be customised in 1.5m increments
- Coloured Safety End Caps available in red, blue, green, purple, yellow and orange