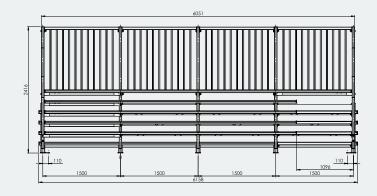

## **Specifications**

6M Deluxe Grandstand

Overall Plan: 6158mm L x 3065mm D x 2416mm H (top of railing)

A Division of Felton International Group Pty Ltd