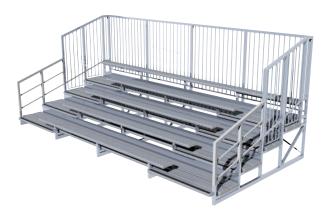

## **6M Deluxe Grandstand**

Code: FEL6DG

5 Tier x 6m Deluxe Grandstand

# **Key Features**

- Seats 50 60 people
- Optional walkway aisles for easy access
- Safe and sound vertical safety railing & extra wide footrests
- Fully aluminium construction will not rust
- All units can be customised in 1.5m increments
- Coloured Safety End Caps available in red, blue, green, purple, yellow and orange