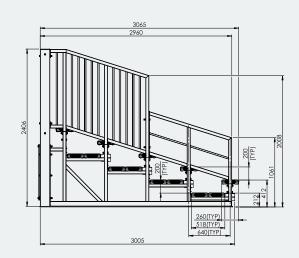

## **Specifications**

6M Deluxe Grandstand

Overall Plan: 6158mm L x 3065mm D x 2416mm H (top of railing)

A Division of Felton International Group Pty Ltd