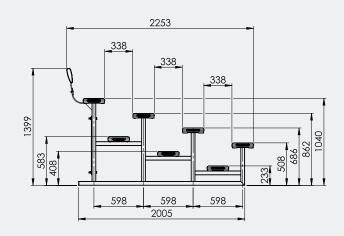

## Ideal for

- Sports Clubs
- Schools & Universities
- Council Grounds
- Any Outdoor Venue

6M Select Grandstand

Overall Plan: 6016mm W x 1399mm H (1040mm H 4th tier) x 2253mm D

A Division of Felton International Group Pty Ltd