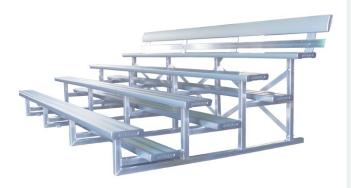

## **6M Select Grandstand**

Code: SELG4T6

Take your spectating to a new level with the Select Grandstand. Choose the winner stronger and safer than it's market competitors. Available in 4m and 6m lengths.

## **Key Features**

- Fits up to 60 fans in the stand for your next game
- · Bolt it down or move it around
- Most popular grandstand 3 years running!
- Coloured Safety End Caps available in red, blue, green, purple, yellow and orange

## Ideal for

- Sports Clubs
- Schools & Universities
- Council Grounds
- Any Outdoor Venue

6M Select Grandstand

Overall Plan: 6016mm W x 1399mm H (1040mm H 4th tier) x 2253mm D

A Division of Felton International Group Pty Ltd