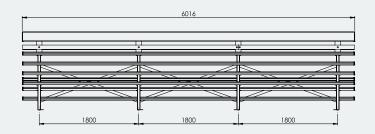

## Ideal for

- Sports Clubs
- Schools & Universities
- Council Grounds
- Any Outdoor Venue

6M Select Grandstand

Overall Plan: 6016mm W x 1399mm H (1040mm H 4th tier) x 2253mm D

A Division of Felton International Group Pty Ltd