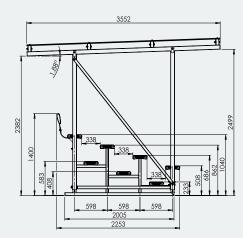

## **Specifications**

Sunsafe Grandstand

Overall Plan: 5160mm L x 2499mm H x 3552mm D

A Division of Felton International Group Pty Ltd