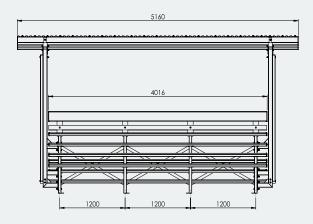

## **Specifications**

Sunsafe Grandstand

Overall Plan: 5160mm L x 2499mm H x 3552mm D

A Division of Felton International Group Pty Ltd