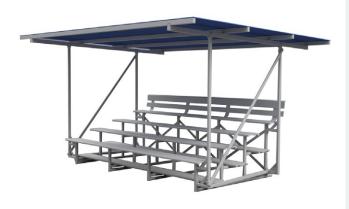

## **Sunsafe Grandstand**

Code: SELG4T4R

We have raised the roof with this exciting product innovation following the overwhelming popularity of the Select Grandstand.

- Seats up to 40 people
- Structurally engineered all-in-one roof
- Footrests & backrests with extra safety support bar
- Built to last durable fabricated aluminium frame
- Cyclone Rated Category C

## Ideal for

- Sports Clubs
- Schools & Universities
- Council Grounds
- Any Outdoor Venue