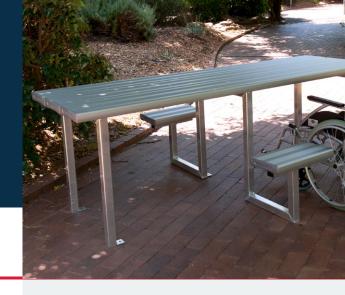

# **Access Wheelchair Setting**

Code: FELAWS

Providing ease of access for all and invites users with its uncomplicated and minimalist design. Ideal for areas predominate in wheelchair users.

### **Key Features**

- Seats up to 6 people including 4 wheelchairs
- DDA Compliant
- · Accessibility for everyone
- Coloured Safety End Caps available in red, blue, green, purple, yellow and orange

#### Ideal for

- Aged Care
- Parks
- Hospitals
- Commercial Areas