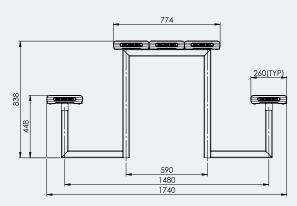

#### **Specifications**

Access Wheelchair Setting

Overall Plan: 2408mm L x 1740mm W x 838mm H

**Table Top:** 2408mm L x 774mm W x 838mm H

Seat Height: 448mm

A Division of Felton International Group Pty Ltd