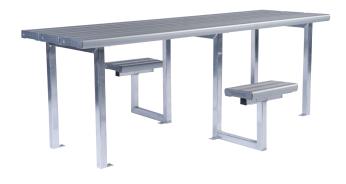

# **Access Wheelchair Setting**

Code: FELAWS

Providing ease of access for all and invites users with its uncomplicated and minimalist design. Ideal for areas predominate in wheelchair users.

### **Key Features**

- Seats up to 6 people including 4 wheelchairs
- DDA Compliant
- · Accessibility for everyone
- Coloured Safety End Caps available in red, blue, green, purple, yellow and orange

#### Ideal for

- Aged Care
- Parks
- Hospitals
- Commercial Areas