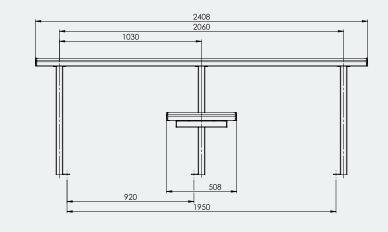

#### **Specifications**

Access Wheelchair Setting

Overall Plan: 2408mm L x 1740mm W x 838mm H

**Table Top:** 2408mm L x 774mm W x 838mm H

Seat Height: 448mm

A Division of Felton International Group Pty Ltd