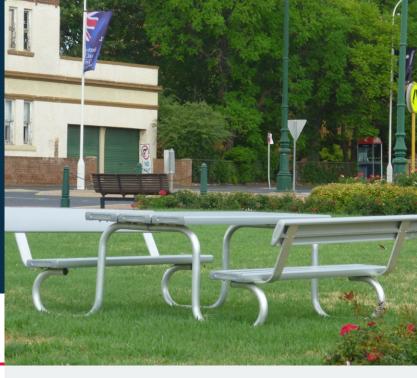

## Park Setting with Backrests (Advanced)

Code: FELAPSBR

Transform your spaces into a modern social hub! The 2-Sided Park Settings with Backrests create a contemporary appeal with their sleek aluminium finish.

#### Ideal for

**Key Features** 

Seats up to 8

natural environment

• Extra comfort and support

• Wheelchair accessibility

- Parks
- Schools
- Industry Areas
- Playgrounds