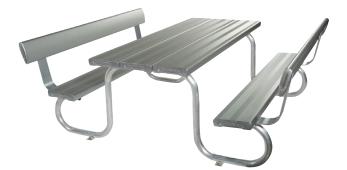

## Park Setting with Backrests (Advanced)

Code: FELAPSBR

Transform your spaces into a modern social hub! The 2-Sided Park Settings with Backrests create a contemporary appeal with their sleek aluminium finish.

#### Ideal for

**Key Features** 

Seats up to 8

natural environment

• Extra comfort and support

• Wheelchair accessibility

- Parks
- Schools
- Industry Areas
- Playgrounds