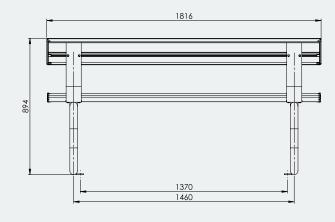

### Specifications

Park Setting with Backrests (Advanced) Overall Plan: 1816mm L x 2050mm W x 894mm H

# Table Top:1816mm L x 2050mm W x 894mm HSeat Height:532mm

A Division of Felton International Group Pty ABN 17 130 687 240

1800 834 016