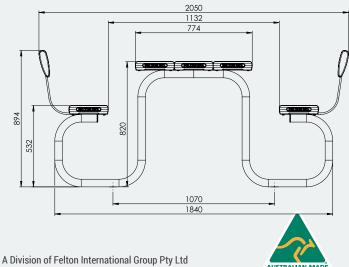

### Specifications

Park Setting with Backrests (Advanced) Overall Plan: 1816mm L x 2050mm W x 894mm H

# Table Top:1816mm L x 2050mm W x 894mm HSeat Height:532mm

A Division of Felton International Group Pty ABN 17 130 687 240

1800 834 016