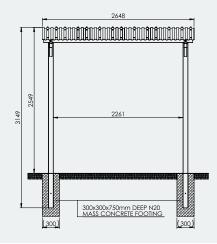

# **Specifications**

**BBQ** Shelter

Overall Plan: 2648mm L x 2457mm W x 2549mm H

# Inside Posts: 2261mm L

A Division of Felton International Group Pty Ltd ABN 17 130 687 240