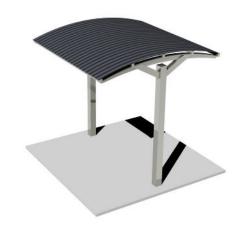

# **BBQ Shelter**

Code: FELSPSH

Increase the potential of any outdoor area with the Felton BBQ Shelter. Our BBQ Shelter is designed to protect your barbeques and outdoor furniture from the elements.

### **Key Features**

- Deep Ocean Colorbond roof provides weather protection
- Strong vandal proof nyloc fixings
- Fully enclosed vermin and insect resistant frames
- Fully engineered to Australian standards
- Powder-coated frames APO Grey
- In-ground base only for stability