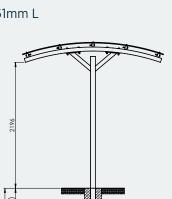

# **Specifications**

**BBQ** Shelter

Overall Plan: 2648mm L x 2457mm W x 2549mm H

# Inside Posts: 2261mm L

A Division of Felton International Group Pty Ltd ABN 17 130 687 240