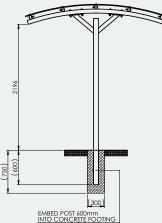

# **Specifications**

**BBQ** Shelter

Overall Plan: 2648mm L x 2457mm W x 2549mm H

# Inside Posts: 2261mm L

A Division of Felton International Group Pty Ltd ABN 17 130 687 240