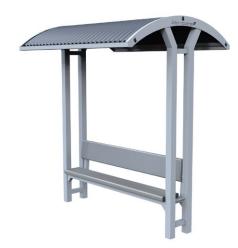

### **Backrest Bench Shelter**

Code: FELBRSH

Maintain a healthy outlook with this sun-safe shelter. A popular choice for bus stops, rest stops and recreation areas.

## **Key Features**

- Seats up to 4
- Powder-coated frames APO Grey
- In-ground only for stability
- Strong vandal proof nyloc fixings
- Deep Ocean Colorbond roof provides weather protection
- Fully engineered to Australian standards
- Coloured Safety End Caps available in red, blue, green, purple, yellow and orange

#### Ideal for

- Schools
- Parks
- Bus Stops
- Rest Stops