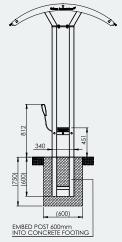

# **Specifications**

Backrest Bench Shelter

Overall Plan: 2215mm L x 1646mm W x 2355mm H

**Seat:** 2040mm L x 340mm W x 451mm H

A Division of Felton International Group Pty Ltd