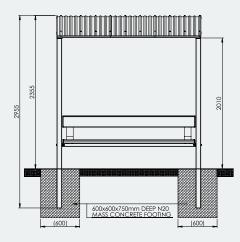

# **Specifications**

Backrest Bench Shelter

Overall Plan: 2215mm L x 1646mm W x 2355mm H

**Seat:** 2040mm L x 340mm W x 451mm H

A Division of Felton International Group Pty Ltd