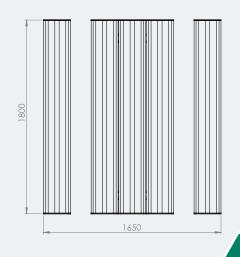

### **Ideal for**

- Parks
- Schools
- Commercial Areas
- Playgrounds

Specifications

Bolt Down Park Setting Overall Plan: 1808mm L x 1545mm W x 758mm H

# Table Top:1808mm L x 774mm W x 758mm HSeat Height:448mm

A Division of Felton International Group Pty Ltd ABN 17 130 687 240