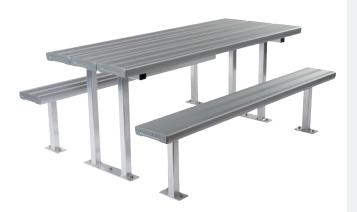

## **Bolt Down Park Setting**

Code: FELAGPS

The Bolt Down Park Setting is made from premium materials with a natural anodised finish for a long lasting and durable lifespan.

# Key Features

- Seats up to 8
- Visually sleek and modern
- Designed to be bolted to concrete surface
- Distances can be adjusted to personal preference during installation
- Coloured Safety End Caps available in red, blue, green, purple, yellow and orange

### **Ideal for**

- Parks
- Schools
- Commercial Areas
- Playgrounds

Specifications

Bolt Down Park Setting Overall Plan: 1808mm L x 1545mm W x 758mm H

# Table Top:1808mm L x 774mm W x 758mm HSeat Height:448mm

A Division of Felton International Group Pty Ltd ABN 17 130 687 240