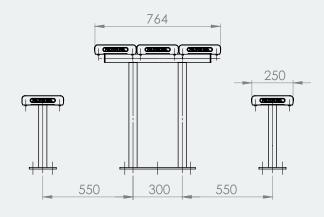

### **Ideal for**

- Parks
- Schools
- Commercial Areas
- Playgrounds

Specifications

Bolt Down Park Setting Overall Plan: 1808mm L x 1545mm W x 758mm H

# Table Top:1808mm L x 774mm W x 758mm HSeat Height:448mm

A Division of Felton International Group Pty Ltd ABN 17 130 687 240