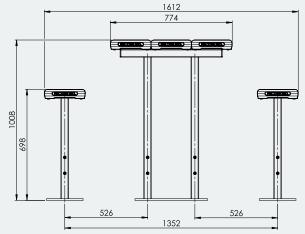

## **Specifications**

Chat 'n' Chill

Overall Plan: 2008mm L x 1612mm W x 1008mm H

**Table Top:** 2008mm L x 774mm W x 1008mm H Seat Height: 698mm

A Division of Felton International Group Pty Ltd