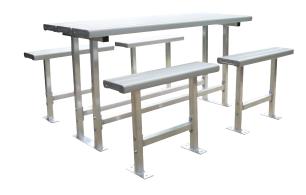

## Chat 'n' Chill

Code: FELASBS

The Chat 'n' Chill Setting is ideal for cafeterias, indoor and outdoor eating areas including beer gardens and lunch areas.

- Seats up to 8
- Perfect height for teens and adults
- Ideal for concreted areas
- Distances can be adjusted to personal preference during installation
- Bolt down option only for extra stability
- Coloured Safety End Caps available in red, blue, green, purple, yellow and orange