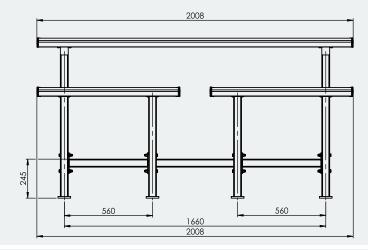

## **Specifications**

Chat 'n' Chill

Overall Plan: 2008mm L x 1612mm W x 1008mm H

**Table Top:** 2008mm L x 774mm W x 1008mm H Seat Height: 698mm

A Division of Felton International Group Pty Ltd