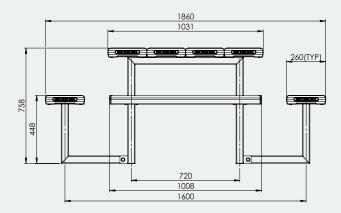

### **Specifications**

Compact Park Setting **Overall Plan:** 2020mm L x 1860mm W x 758mm H

# Table Top: 1008mm L x 1031mm W x 758mm H Seat Height: 448mm

A Division of Felton International Group Pty Ltd ABN 17 130 687 240