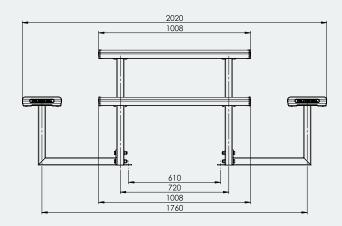

### **Specifications**

Compact Park Setting **Overall Plan:** 2020mm L x 1860mm W x 758mm H

# Table Top: 1008mm L x 1031mm W x 758mm H Seat Height: 448mm

A Division of Felton International Group Pty Ltd ABN 17 130 687 240