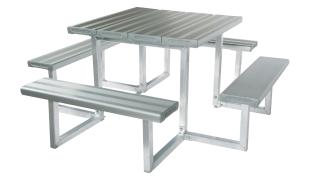

## **Compact Park Setting**

Code: FELCPS

**Key Features** 

• Make the most of your space

green, purple, yellow and orange

Seats up to 8 – everybody will be engaged
Coloured Safety End Caps available in red, blue,

The Compact Park Setting is the answer to small spaces while promoting collaborative outdoor learning and constructive engagement.