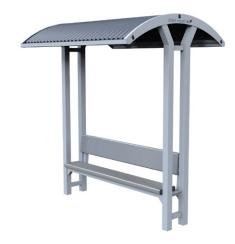

# **Deluxe Broad Roof Sheltered Park Setting**

Code: FELBRPT

Fully engineered to Australian standards its Colorbond roof offers more than two square meters of shelter from elements making it perfect for playgrounds, barbecue areas and sports grounds.

### **Key Features**

- Seating up to 8 people in comfort
- Powder-coated frames APO Grey
- Maximum weather protection with Colorbond Roof
- Bolt down lugs for maximum stability and safety
- Choice of colours available
- Coloured Safety End Caps available in red, blue, green, purple, yellow and orange

#### Ideal for

- Parks
- Playgrounds
- Sports Grounds
- Barbeque Areas