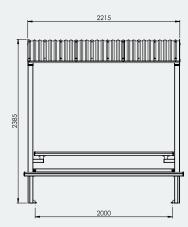

#### **Specifications**

Deluxe Broad Roof Sheltered Park Setting

Overall Plan: 2215mm L x 2000mm W x 2385mm H

**Table Top:** 2000mm L x 690mm W x 746mm H

A Division of Felton International Group Pty Ltd