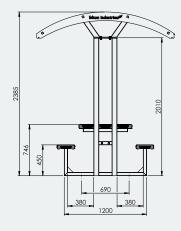

#### **Specifications**

Deluxe Broad Roof Sheltered Park Setting

Overall Plan: 2215mm L x 2000mm W x 2385mm H

**Table Top:** 2000mm L x 690mm W x 746mm H

A Division of Felton International Group Pty Ltd