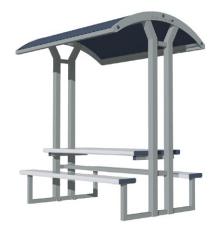

# **Deluxe Sheltered Park Setting**

Code: FELRPT

The name says it all! A high quality, heavy duty table, shelter and seating all-in-one is the ultimate must have wherever you meet in Australia.

### **Key Features**

- Seats up to 8
- Visually sleek exterior
- Colorbond roof Deep Ocean
- Powder-coated frames APO Grey
- Maximum weather protection
- Strong vandal resistant nyloc fixings
- Cyclone Rated Category C
- Choice of colours available
- Coloured Safety End Caps available in red, blue, green, purple, yellow and orange