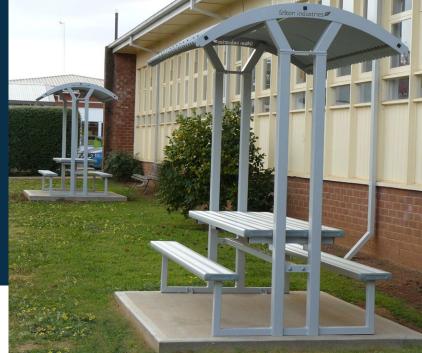

# **OUTDOOR SHELTERS**

# **Deluxe Sheltered Park Setting**

Code: FELRPT

The name says it all! A high quality, heavy duty table, shelter and seating all-in-one is the ultimate must have wherever you meet in Australia.



### **Key Features**

- Seats up to 8
- Visually sleek exterior
- Colorbond roof Deep Ocean
- Powder-coated frames APO Grey
- Maximum weather protection
- Strong vandal resistant nyloc fixings
- Cyclone Rated Category C
- Choice of colours available
- Coloured Safety End Caps available in red, blue, green, purple, yellow and orange

#### **Ideal for**

- Parks
- Playgrounds
- Sports Grounds
- Barbeque Areas







## Specifications

Deluxe Sheltered Park Setting **Overall Plan:** 2215mm L x 1646mm W x 2355mm H



### Table Top: 2000mm L x 690mm W x 746mm H





A Division of Felton International Group Pty Ltd ABN 17 130 687 240



1800 834 016