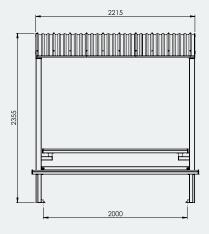

## Specifications

Deluxe Sheltered Park Setting **Overall Plan:** 2215mm L x 1646mm W x 2355mm H