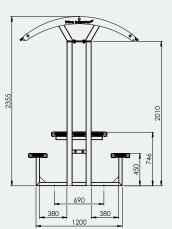

### Table Top: 2000mm L x 690mm W x 746mm H

A Division of Felton International Group Pty Ltd ABN 17 130 687 240

1800 834 016