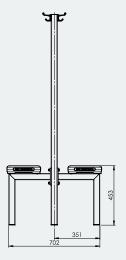

# **Specifications**

**Double Sided Combo** 

Overall Plan: 1209mm L x 720mm D x 1605mm H

Seat Height: 453mm

A Division of Felton International Group Pty Ltd