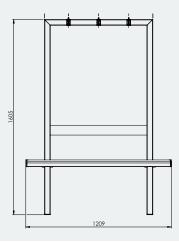

# **Specifications**

**Double Sided Combo** 

Overall Plan: 1209mm L x 720mm D x 1605mm H

Seat Height: 453mm

A Division of Felton International Group Pty Ltd