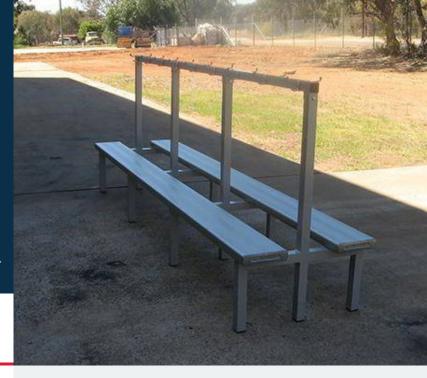

### **Double Sided Combo**

Code: GHDS18

Put your change room into order and have your team ready to go with the Felton Double Sided Combo. Make great use of space with this central island piece. Handy coat hooks and bench areas for each user make for a practical addition to any clubhouse or gym.

### **Key Features**

- 6 hooks
- · Free standing
- Grey powder-coated finish to aluminium frames
- · Great against walls
- Coloured Safety End Caps available in red, blue, green, purple, yellow and orange

#### Ideal for

- Gyms
- Change Rooms
- Gardens
- Outdoor Areas