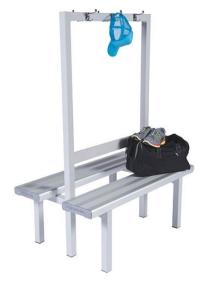

### **Double Sided Combo**

Code: GHDS18

Put your change room into order and have your team ready to go with the Felton Double Sided Combo. Make great use of space with this central island piece. Handy coat hooks and bench areas for each user make for a practical addition to any clubhouse or gym.

### **Key Features**

- 6 hooks
- · Free standing
- Grey powder-coated finish to aluminium frames
- · Great against walls
- Coloured Safety End Caps available in red, blue, green, purple, yellow and orange