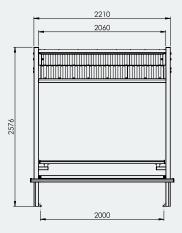

## **Specifications**

**Eco-Trend Sheltered Park Setting** 

Overall Plan: 2210mm L x 1972mm W x 2576mm H

**Table Top:** 2000mm L x 690mm W x 746mm H

A Division of Felton International Group Pty Ltd