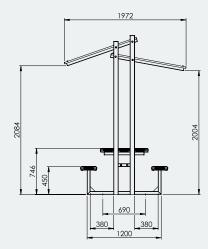

## **Specifications**

**Eco-Trend Sheltered Park Setting** 

Overall Plan: 2210mm L x 1972mm W x 2576mm H

**Table Top:** 2000mm L x 690mm W x 746mm H

A Division of Felton International Group Pty Ltd