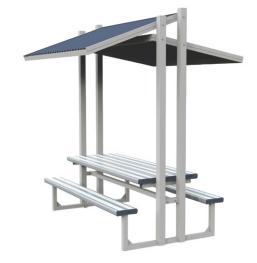

## **Eco-Trend Sheltered Park Setting**

Code: FELETSP

The newest addition to the Felton range of shelters is proving to be a very popular choice for parkland and picnic areas.

- Seats up to 8
- Maximum weather protection with Colorbond® Roof - Deep Ocean as Standard
- Powder-coated frames APO Grey
- Seats up to 8 people comfortably
- Latest in sleek design
- Bolt down lugs for maximum stability and safety
- Choice of colours available
- Coloured Safety End Caps available in red, blue, green, purple, yellow and orange