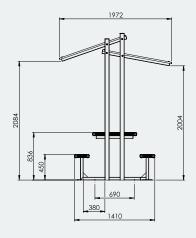

## **Specifications**

Interactive Eco-Trend Sheltered Park Setting Overall Plan: 2210mm L x 1972mm W x 2576mm H

**Table Top:** 2000mm L x 690mm W x 836mm H

A Division of Felton International Group Pty Ltd