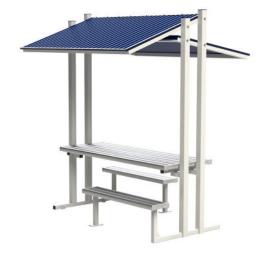

## Interactive Eco-Trend Sheltered **Park Setting**

Code: FELIETSP

Interactive Eco-Trend Sheltered Park Setting forms part of the Eco-Trend range. The newest addition to the Felton range of shelters is proving to be a very popular choice for parkland and picnic areas.

- Seats up to 6 people including 2 Wheelchairs
- DDA Compliant
- Maximum weather protection with Colorbond® Roof
- · Latest in sleek design
- Bolt down lugs for maximum stability and safety
- Choice of colours available
- Coloured Safety End Caps available in red, blue, green, purple, yellow and orange

## Ideal for

- Parks
- Aged Care
- Playgrounds
- Commercial Areas