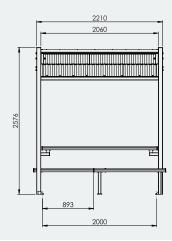

## **Specifications**

Interactive Eco-Trend Sheltered Park Setting Overall Plan: 2210mm L x 1972mm W x 2576mm H

**Table Top:** 2000mm L x 690mm W x 836mm H

A Division of Felton International Group Pty Ltd