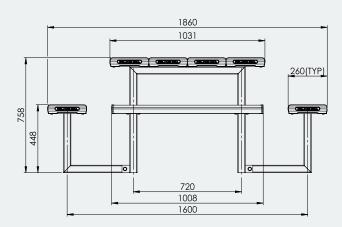

### **Specifications**

Jumbo Park Setting

Overall Plan: 2760mm L x 1860mm W x 758mm H

**Table Top:** 1808mm L x 1031mm W x 758mm H

Seat Height: 448mm

A Division of Felton International Group Pty Ltd