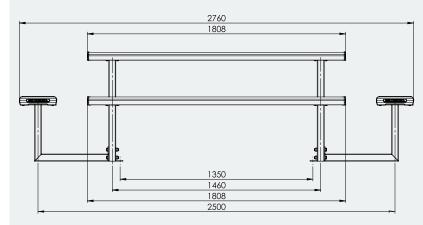

### **Specifications**

Jumbo Park Setting

Overall Plan: 2760mm L x 1860mm W x 758mm H

**Table Top:** 1808mm L x 1031mm W x 758mm H

Seat Height: 448mm

A Division of Felton International Group Pty Ltd