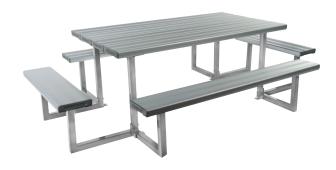

# **Jumbo Park Setting**

Code: FELJPS

This highly durable, robust, and attractive setting is designed for greater user interaction.

### **Key Features**

- Seats 12-14 people
- Highly popular throughout schools, recreation areas and parks
- Made tough to withstand the Australian climate
- Free-standing with provision to bolt down
- Coloured Safety End Caps available in red, blue, green, purple, yellow and orange

### **Specifications**

Jumbo Park Setting

Overall Plan: 2760mm L x 1860mm W x 758mm H

**Table Top:** 1808mm L x 1031mm W x 758mm H

Seat Height: 448mm

A Division of Felton International Group Pty Ltd