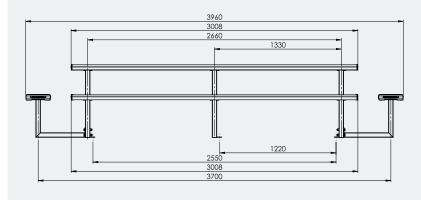

### Specifications

King Jumbo Park Setting **Overall Plan:** 3960mm L x 1860mm W x 758mm H

# Table Top: 3008mm L x 1031mm W x 758 mm H Seat Height: 448mm

A Division of Felton International Group Pty Ltd ABN 17 130 687 240

1800 834 016