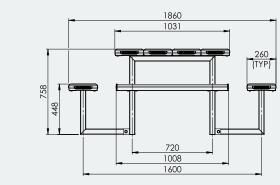

### Specifications

King Jumbo Park Setting **Overall Plan:** 3960mm L x 1860mm W x 758mm H

# Table Top: 3008mm L x 1031mm W x 758 mm H Seat Height: 448mm

A Division of Felton International Group Pty Ltd ABN 17 130 687 240

1800 834 016