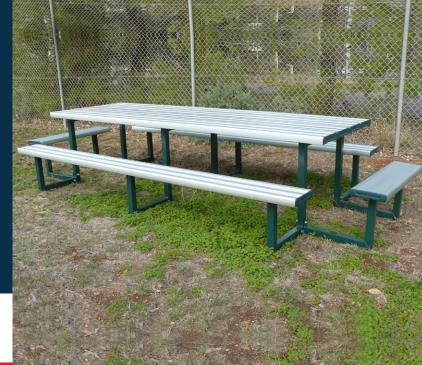

# King Jumbo Park Setting

Code: FELKJPS

The king of seating for sizeable groups, this unit delivers whatever the size of the seating solution you need.

#### **Key Features**

- Seats 16-18
- Free-standing with provision for bolt down
- Extra length with centre frame support
- Low maintenance
- Coloured Safety End Caps available in red, blue, green, purple, yellow and orange