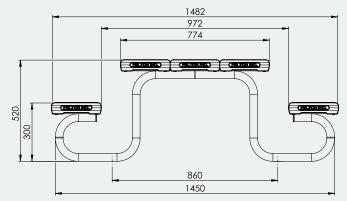

### Specifications

Kids Park Setting **Overall Plan:** 1808mm L x 1450mm W x 520mm H

# Table Top:1808mm L x 774mm W x 520mm HSeat Height:300mm