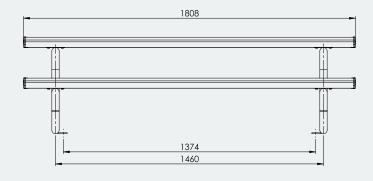

### Specifications

Kids Park Setting **Overall Plan:** 1808mm L x 1450mm W x 520mm H

# Table Top:1808mm L x 774mm W x 520mm HSeat Height:300mm