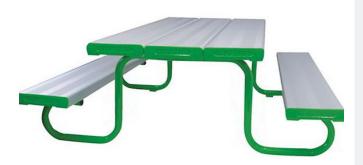

## **Kids Park Setting**

Code: EZYKPS8

Get the kids working together with this awesome interaction starter! This colourful and engaging setting is designed to make it more comfortable and easy work, eat or play. For children aged 8 years and under.

#### **Key Features**

- Seats up to 8 kids
- Perfect for any outdoor classroom
- Free-standing with provision for bolt down
- Choice of 6 powder-coated colours: Red, Blue, Green, Yellow, Orange & Purple. Plus Plain Aluminium