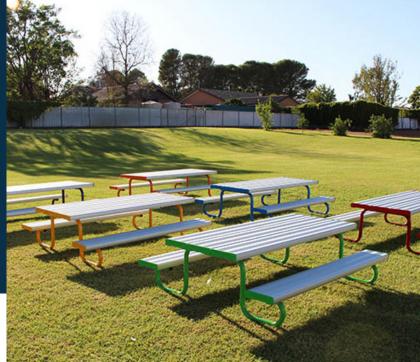

## **Kids Park Setting**

Code: EZYKPS8

Get the kids working together with this awesome interaction starter! This colourful and engaging setting is designed to make it more comfortable and easy work, eat or play. For children aged 8 years and under.

#### **Key Features**

- Seats up to 8 kids
- Perfect for any outdoor classroom
- Free-standing with provision for bolt down
- Choice of 6 powder-coated colours: Red, Blue, Green, Yellow, Orange & Purple. Plus Plain Aluminium