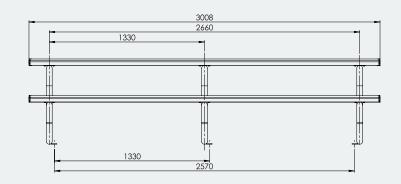

## **Specifications**

King Park Setting

Overall Plan: 3008mm L x 1840mm W x 730mm H

**Table Top:** 3008mm L x 774mm W x 730mm H

Seat Height: 418mm

A Division of Felton International Group Pty Ltd