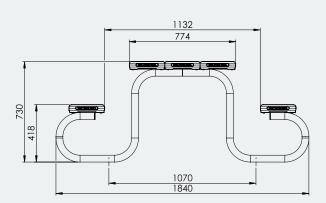

## **Specifications**

King Park Setting

Overall Plan: 3008mm L x 1840mm W x 730mm H

**Table Top:** 3008mm L x 774mm W x 730mm H

Seat Height: 418mm

A Division of Felton International Group Pty Ltd