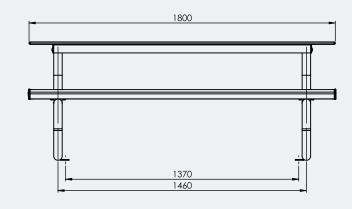

## Specifications

Lunch 'n' Learn Setting **Overall Plan:** 1800mm L x 1840mm W x 696mm H

## Ideal for

- Parks
- Schools
- Outdoor Dining
- Advertising

Table Top: 1800mm L x 750mm W x 696mm H Seat Height: 418mm