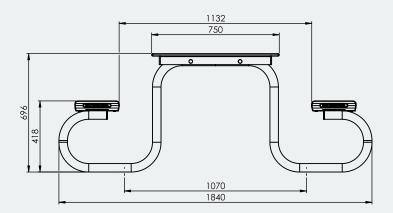

## Specifications

Lunch 'n' Learn Setting **Overall Plan:** 1800mm L x 1840mm W x 696mm H

## Ideal for

- Parks
- Schools
- Outdoor Dining
- Advertising

Table Top: 1800mm L x 750mm W x 696mm H Seat Height: 418mm