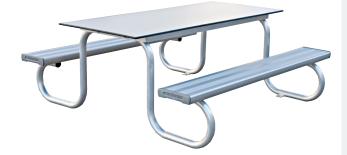

# Lunch 'n' Learn Setting

Code: FEL-LLS

UV resistant outdoor Laminex table tops put these settings at the top of their class. Ideal for outdoor classrooms or for outdoor dining. Smooth surfaces are perfect for advertising on table tops.

## **Key Features**

- Seats up to 8
- Easy to write on tables are perfect for outdoor learning
- Easy to clean suited for eating areas
- Smooth finish perfect for advertising
- Free-standing with provision to bolt down
- Easy to write on
- For Kids Lunch & Learn Setting powder coating of legs is available in red, green, blue or yellow.