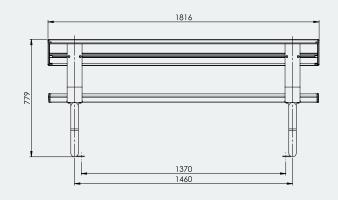

## **Specifications**

Park Setting with Backrests (Standard)

Overall Plan: 1816mm L x 2050mm W x 779mm H

**Table Top:** 1816mm L x 774mm W x 730mm H

Seat Height: 420mm

A Division of Felton International Group Pty Ltd