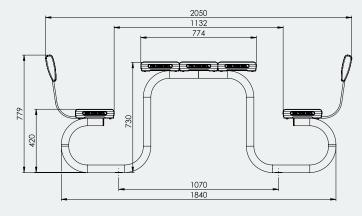

## **Specifications**

Park Setting with Backrests (Standard)

Overall Plan: 1816mm L x 2050mm W x 779mm H

**Table Top:** 1816mm L x 774mm W x 730mm H

Seat Height: 420mm

A Division of Felton International Group Pty Ltd