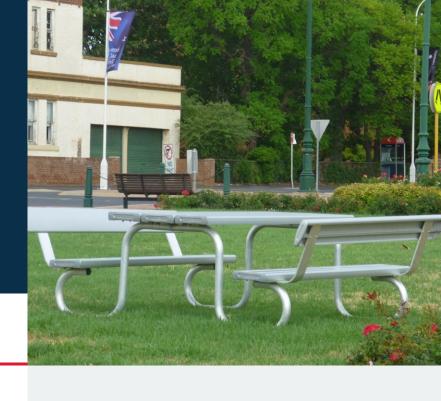

# Park Setting with Backrests (Standard)

Code: FELPSBR

Transform your spaces into a modern social hub! The 2-Sided Park Settings with Backrests create a contemporary appeal with their sleek aluminium finish.

#### Ideal for

- Parks
- Schools
- Industry Areas
- Playgrounds