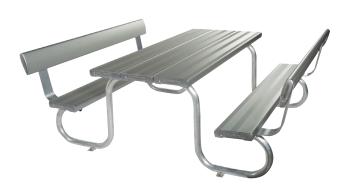

# Park Setting with Backrests (Standard)

Code: FELPSBR

Transform your spaces into a modern social hub! The 2-Sided Park Settings with Backrests create a contemporary appeal with their sleek aluminium finish.

#### **Key Features**

- Seats up to 8
- Perfect fit into any metropolitan, country or natural environment
- Extra comfort and support
- Popular with adults and elderly people
- · Wheelchair accessibility
- Coloured Safety End Caps available in red, blue, green, purple, yellow and orange