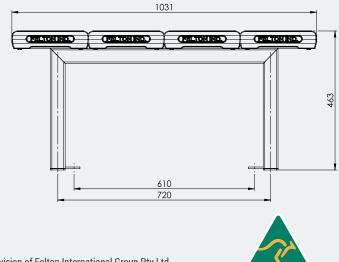

### Specifications

CONTRACTOR OF

Platform Seating **Overall Plan:** 1208mm L x 1031mm W x 463mm H