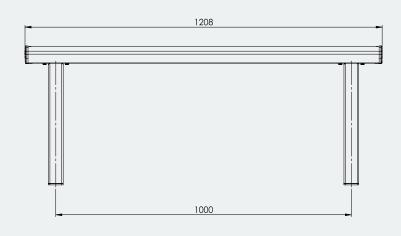

### Specifications

CONTRACTOR OF

Platform Seating **Overall Plan:** 1208mm L x 1031mm W x 463mm H