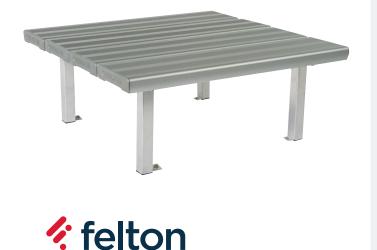

# **Platform Seating**

Code: BRPFS

Create a place where anything could happen! The Felton Platform Seating is an extremely versatile, durable and practical furniture piece for gyms, change rooms, outdoor areas and gardens.

### **Key Features**

- Movable lightweight aluminium
- Free standing with provision to bolt down
- Custom sizes available
- Coloured Safety End Caps available in red, blue, green, purple, yellow and orange