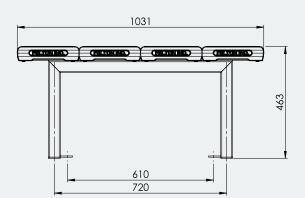

## Ideal for

- Gyms
- Change Rooms
- Gardens
- Outdoor Areas

FACION NO.

Quad Plank Seating - 2M

Overall Plan: 2008mm L x 1031mm W x 463mm H

A Division of Felton International Group Pty Ltd