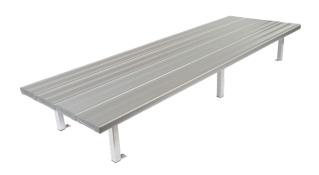

## **Quad Plank Seating - 2M**

Code: FELGCR18

Bring everything up off the ground with the Quad Plank Seat. Designed for areas with wet floors, this seating solution provides adequate personal space for everyone and their belongings.

- Fully aluminium will not rust
- Bolt down or free standing options
- Hose down for cleaning purposes
- Custom sizes available
- Coloured Safety End Caps available in red, blue, green, purple, yellow and orange

## Ideal for

- Gyms
- Change Rooms
- Gardens
- Outdoor Areas

FACION NO.

Quad Plank Seating - 2M

Overall Plan: 2008mm L x 1031mm W x 463mm H

A Division of Felton International Group Pty Ltd