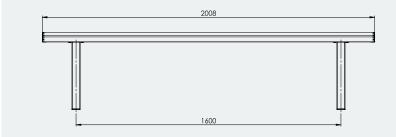

## Ideal for

- Gyms
- Change Rooms
- Gardens
- Outdoor Areas

FACION NO.

Quad Plank Seating - 2M

Overall Plan: 2008mm L x 1031mm W x 463mm H

A Division of Felton International Group Pty Ltd