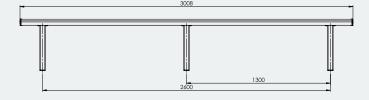

### Specifications

DIA NOTLET

Quad Plank Seating - 3M **Overall Plan:** 3008mm L x 1031mm W x 463mm H