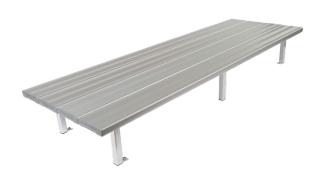

## Quad Plank Seating - 3M

Code: FELGCR19

Bring everything up off the ground with the Quad Plank Seat. Designed for areas with wet floors, this seating solution provides adequate personal space for everyone and their belongings.

### **Key Features**

- Fully aluminium will not rust
- Bolt down or free standing options
- Hose down for cleaning purposes
- Custom sizes available
- Coloured Safety End Caps available in red, blue, green, purple, yellow and orange