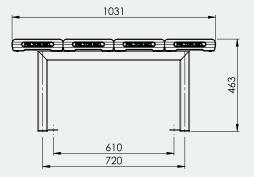

### Specifications

DIA NOTLET

Quad Plank Seating - 3M **Overall Plan:** 3008mm L x 1031mm W x 463mm H